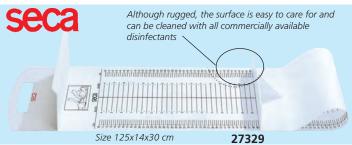

### MEASURING MAT FOR BABIES

 27329 SECA 210 - BABY MEASURING MAT Mobile measuring mat for babies and toddlers. Kind to the skin, washable, foldable.

**(** € 0123

The space saving solution for easy and precise measurement of baby length. Range 10-99 cm. Graduation: 5 mm.