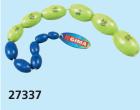

#### • 27337 ORCHIDOMETER - wood

Used by pediatricians for screening of children's testicles

A string of 12 numbered wooden beads of increasing size from about 1 to 25 mm used to determine size of testicles