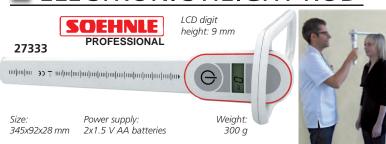

### • 27333 SOEHNLE ELECTRONIC HEIGHT ROD

Measuring range: 50-240 cm (20-94.5 inches), division: 1 cm. Manual in: DE, GB, FR, ES, IT, GR, CZ.

27264 SOEHNLE BABY HEIGHT ROD

Digital and mechanical rod 35 to 80 cm, division 1 cm. LCD display, digit height 16 mm. Manual in 23 languages.