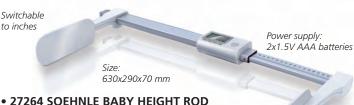

### • 27333 SOEHNLE ELECTRONIC HEIGHT ROD

Measuring range: 50-240 cm (20-94.5 inches), division: 1 cm. Manual in: DE, GB, FR, ES, IT, GR, CZ.

27264 SOEHNLE BABY HEIGHT ROD

Digital and mechanical rod 35 to 80 cm, division 1 cm. LCD display, digit height 16 mm. Manual in 23 languages.