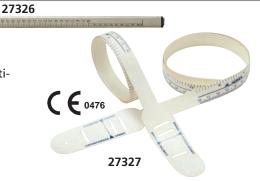

#### • 27326 BABY MEASURE "CALIBRO"

Made of oxidized aluminium, metric graduation 0-900 mm, division 5 mm. Certified by Italian "weights and measure institute". Weight: 300 g.

#### • 27327 CRANIOMETRO - HEAD MEASURE

Made of special, soft, non stretchable plastic. Measures child head girth up to 60 cm.