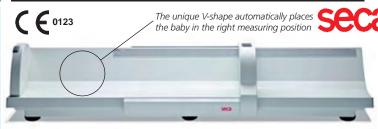

## SECA INFANTOMETER

The head and foot positioners lock . into place to capture results. Indication can be read after measuring

#### 27316 SECA 416 - INFANTOMETER

Infantometer for measuring babies and toddlers in hospital. The sturdy construction and stability of the infantometer makes it quick and easy to measure babies and toddlers up to two years old. The board is generously designed and the raised and softly rounded sides guide the baby easily and safely into the right position. Permanently mounted with rollers on two guide rails, the footpiece slides smoothly along the scale. Because the footpiece is lockable, the baby can be removed and the result noted later. All parts are tough and durable.