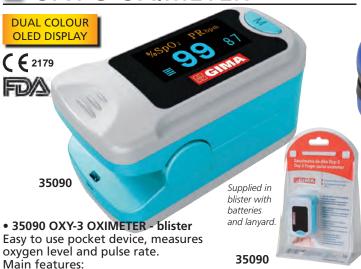

## OXY-3 OXIMETER

- simple operation, small & lightweight design, portable

- display SpO<sub>2</sub>, SpO<sub>2</sub> waveform, PR, Pulse bar - low power consumption

- 2 AAA alkaline batteries included

- low battery indication, auto power off

- accommodates widest range of finger

- soft silicone padding, strong slip

sizes from pediatric to adult

- resistant clip, non-invasive, no pricking
- 4 direction display
- user manual in GB, IT, ES, FR
- 35075 SILICONE COVER light blue
- 35076 CORDURA BAG with belt loop - blue

35075 35090 35076