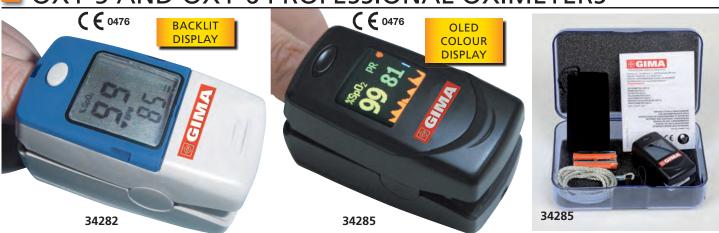

## **OXY-5 AND OXY-6 PROFESSIONAL OXIMETERS**

- 34282 OXY-5 FINGERTIP OXIMETER
- 34265 OXY-5 PEDIATRIC FINGERTIP OXIMETER
- 34285 OXY-6 COLOUR FINGERTIP OXIMETER

To monitor pulse oxygen saturation and pulse rate through patient's finger (10-22 mm finger thickness for 34282, 34285 - 8-16 mm finger thickness for 34265) in medical and hospital environments.

Main features:

- SpO<sub>3</sub> and pulse rate measurement
- bargraph of pulse rate
- perfusion index display. P.I. is a numerical value that indicates the blood perfusion condition at the sensor site. It is a relative value that varies from patient to patient and from measuring site - high accuracy and repeatability: products are manufactured by GIMA (in P.R.C. facilities) under strong quality controls guaranteed by Italian notified body (CE 0476 CERMET) - accuracy from the first reading in few seconds thanks to a
- unique noise rejecton capability feature - extra stability against motion during measurement (finger bending, Parkinson's disease, hand movement, button pressing)

- audible and visible alarms
- automatic power on and power off when finger is out
  - low voltage alarm display

Italian manufacturer (made in P.R.C.)

- 8 or 9 language manual (GB, FR, IT, ES, DE GR, PT, PL\*, Arabic)
- 50 hours working time with full batteries (30 hours for oxy-6)
- supplied in plastic case with batteries and pouch
- 4 direction adjustable display (Oxy-6 only)

| • 35076 CORDURA BAG with belt loop - blue *34265, 34282 only |                                                          |                                                               |                 |            |  |
|--------------------------------------------------------------|----------------------------------------------------------|---------------------------------------------------------------|-----------------|------------|--|
|                                                              | TECHNICAL SPECIFICATIONS                                 |                                                               |                 |            |  |
|                                                              |                                                          | RANGE                                                         | ACCURACY        | RESOLUTION |  |
|                                                              | Pulse rate:                                              | 30-240 bpm                                                    | ± 2 bpm (2%)    | 1bpm       |  |
|                                                              | SpO <sub>2</sub> :                                       | 35%-99%                                                       | ± 2% (75-99%)   | 1%         |  |
|                                                              | _                                                        |                                                               | ± 3% (50-75%)   |            |  |
|                                                              | Perfusion:                                               | 0-20%                                                         | ± 0.1% (0,2-2%) | 0.1%       |  |
|                                                              | Index:                                                   |                                                               | ± 0.2% (2-10%)  |            |  |
|                                                              | Alarm:                                                   | Alarm: SpO <sub>3</sub> : low limit 90%                       |                 |            |  |
|                                                              | Pulse rate: low: < 50 bpm - high > 120 bpm               |                                                               |                 |            |  |
|                                                              | Power:                                                   | 1.5V (AAA size) alkaline battery x 2                          |                 |            |  |
|                                                              | Norms: IEC 60601-1-2 Class II ( € 0476                   |                                                               |                 |            |  |
|                                                              | LCD Display:                                             | Display: oxygen saturation, pulse rate, low battery indicator |                 |            |  |
|                                                              | Size - weight: 6.6x3.6x3.3 cm - 60 g including batteries |                                                               |                 |            |  |