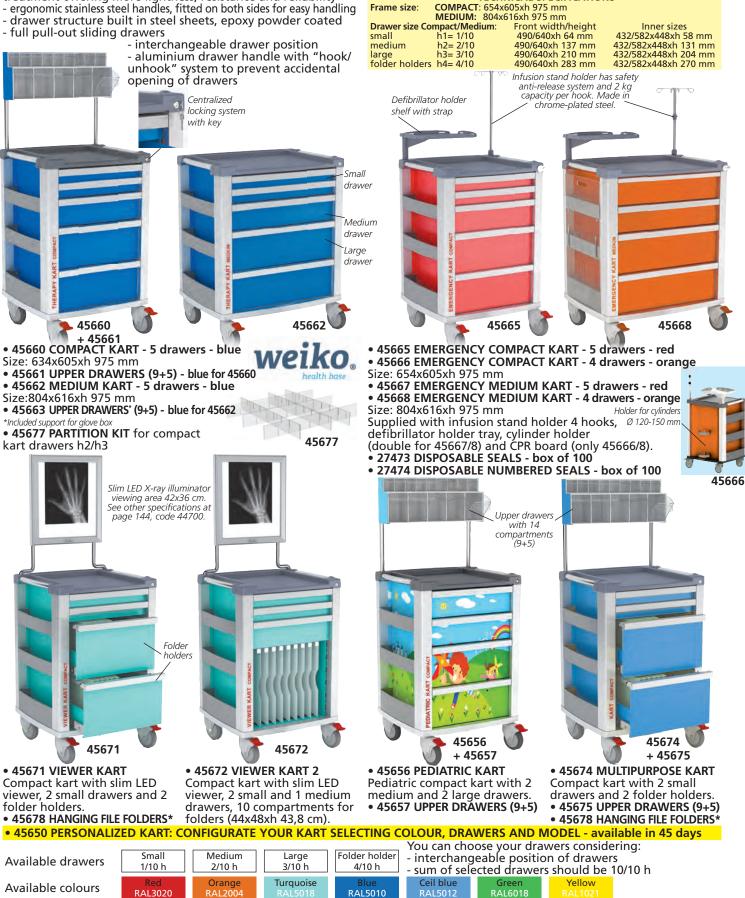

## MULTIFUNCTIONAL AND EMERGENCY KARTS

## **MULTIFUNCTIONAL KARTS**

High quality aluminium multifunctional and emergency carts with superior features.

 work-top in high performance copolymer, with perimetric edge for liquid containment

- extruded aluminium frame, with superficial silver antioxidant

treatment offering more lightness, resistance and reliability

- high drawers capacity: 20 kg (35 kg for drawer h-200-283 mm) centralized locking system with front key or single use seals (emergency karts only)

- 6 integrated side pockets (3+3) to hold bottles or small items - swivelling wheels Ø 125 mm (two with brake) in thermoplastic rubber with threadguards, hub on precision ball bearings. **TECHNICAL SPECIFICATIONS** 

\* Box of 25 hanging file folders 365 x 240 mm

RAI 20