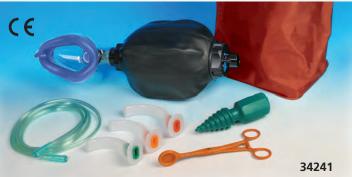

# GIMA RESUSCITATORS - DOUBLE CHAMBER, WITH QUALITY MASK

All models are equipped with connections in accordance with EN 1281-1 directives for peep valve, intubation fitting, oxygen reservoir, oxygen intake and face masks.

Radiotransparent and latex free

All equipped with removable and autoclavable valve. Made in Italy.

#### • 34241 RESUSCITATOR BAG - with kit bag

Same as 34240 supplied with helicoidal mouth-wedge, tongue holding forceps, 3 Guedel airways (small, medium and large) and oxygen tube, all fitted in a resistant nylon bag.