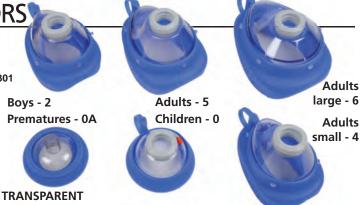

SILICONE AMBU FACE MASKS - Latex-free

The silicone face masks are self-inflating and the cuff pressure can be regulated for an easy and efficient seal. They are comfortable to grip and feature a thumb rest so rescuers can achieve a tight seal. Visual checks of bleeding, vomitus and spontaneous breathing can be made through the transparent dome. Autoclavable at 134°C

| GIMA<br>code | AMBU TRANSPARENT LATEX-FREE FACE MASKS AND RESERVOIR                                                                                                                                                                                                       |
|--------------|------------------------------------------------------------------------------------------------------------------------------------------------------------------------------------------------------------------------------------------------------------|
| 34208        | Ambu Baby N° 0A - newborns/prematures - blue<br>Ambu Baby N° 0 - newborns/children - blue<br>Ambu N° 2 - boys - blue<br>Ambu N° 3/4 - adults/small - blue<br>Ambu N° 5 - adults - blue<br>Ambu N° 6 - adults/large - blue<br>Reservoir bag 1500 ml - adult |
|              |                                                                                                                                                                                                                                                            |