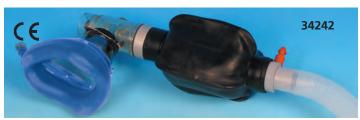

ullet 34242 RESUSCITATOR BAG - infant Supplied with facemask N° 2 - volume 400 cc