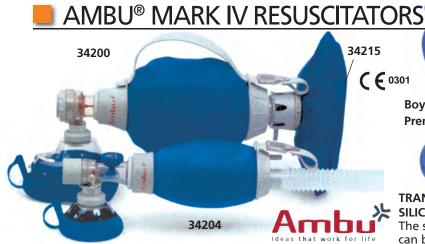

#### • 34200 AMBU® MARK IV RESUSCITATOR - adult

Designed in accordance with the original double wall principle, the new 100% latex-free Ambu bags are more robust and provide users with exceptional visual and tactile lung condition feedback during manual resuscitation, making operation safer and more secure.

Built-in pressure limitation prevents compression if there is any resistance in the patient's airways.

Suitable for adults and children over 15 kg (3 years). Supplied with face mask N°5 and single shutter valve. Autoclavable at 134°C.

Maximum volume 1300 ml.

#### • 34204 AMBU® MARK IV RESUSCITATOR - baby

Same as 34200, but suitable for neonates, infants and children up to 20 kg (approx 4-5 years).

Supplied with face mask N°OA, oxygen reservoir tube 250 mm and pressure limiting valve 4.0 kPa (40 cm  $\rm H_2O$ ). Maximum volume 300 ml.