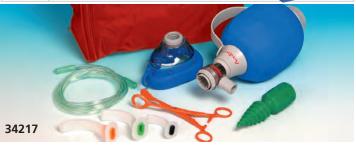

• 34217 AMBU MARK® IV RESUSCITATOR - adult with kit bag Same as code 34200, supplied with helicoidal mouth-wedge, tongue holding forceps, 3 Guedel airways (small, medium and large) and oxygen tube, all fitted in a resistant nylon bag.