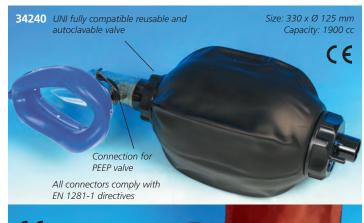

# GIMA RESUSCITATORS - DOUBLE CHAMBER, WITH QUALITY MASK

All models are equipped with connections in accordance with EN 1281-1 directives for peep valve, intubation fitting, oxygen reservoir, oxygen intake and face masks.

Radiotransparent and latex free

All equipped with removable and autoclavable valve. Made in Italy.

## • 34240 RESUSCITATOR BAG - adult

Supplied with facemask N° 4 - volume 1900 cc