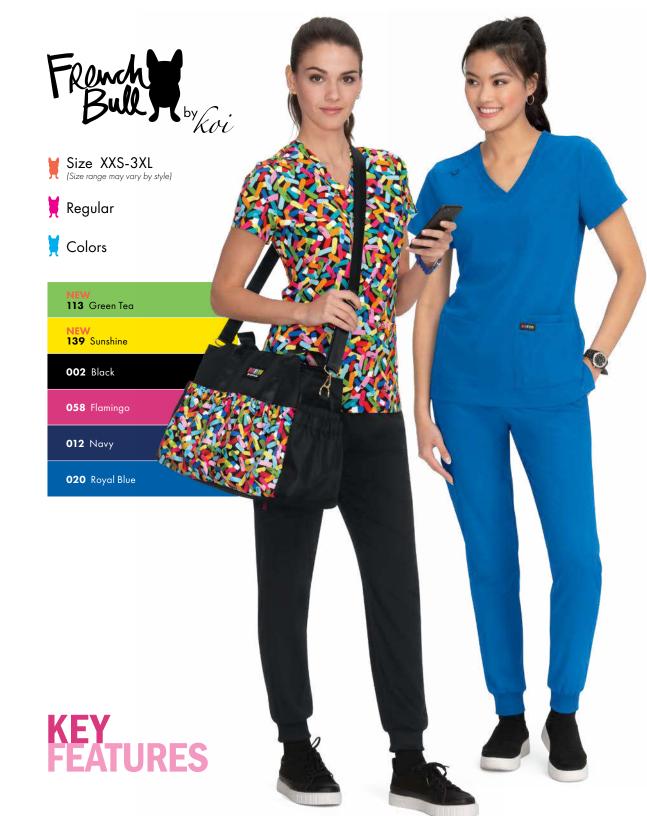

### French Bull by koi **KEY FEATURES**

koi is proud to introduce its newest collaboration, the French Bull by koi collection.

Boasting the signature designs of French Bull's founder and designer Jackie Shapiro, this new koi collaboration brings French Bull's mastery of pattern and color to scrubs for the very first time.

French Bull lets people show their true colors. It's fierce, fashionable and fun. Just what you'd expect from a koi collaboration.

The new French Bull by koi collection reimagines the ordinary with a vibrant twist.

- Vibrant patterns and prints that express the motto **LIVEVIVID**.
- Soft and silky brushed finish
- Breathable and ultra comfortable
- Moisture-wicking keeps you cool and dry
- 4-way stretch for easy movement
- Repels lint for a cleaner look
- Fade, shrink and wrinkle resistant
- No ironing required