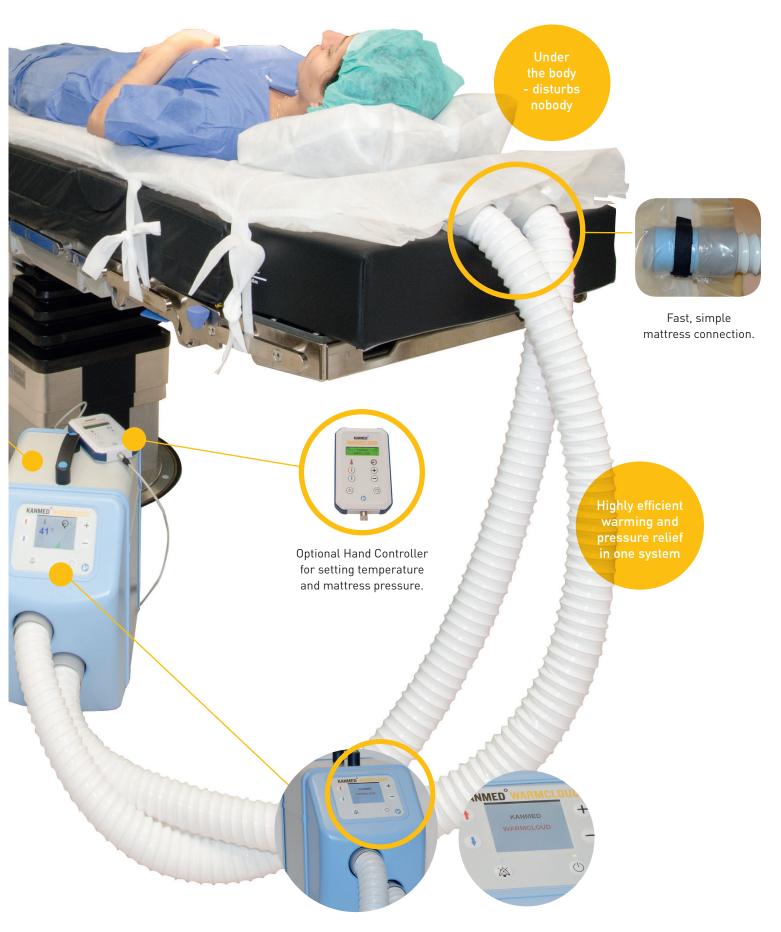

# Patient Warming System with Pressure Sore Prevention

Kanmed WarmCloud is a unique system that ensures patients stay warm during surgery and reduces the risk of pressure sores. The Kanmed WarmCloud system consists of a single-use warm air mattress, a main unit and an optional remote control for operating the system. The warm air mattress placed under the patient, lifts the patient creating a soft, comfortable and temperature-controlled environment.

The quiet Control Unit can be placed under the head or foot end of the operating table. It may also be hung elsewhere using its handle and an adapter. A wheel base with tube support is available.