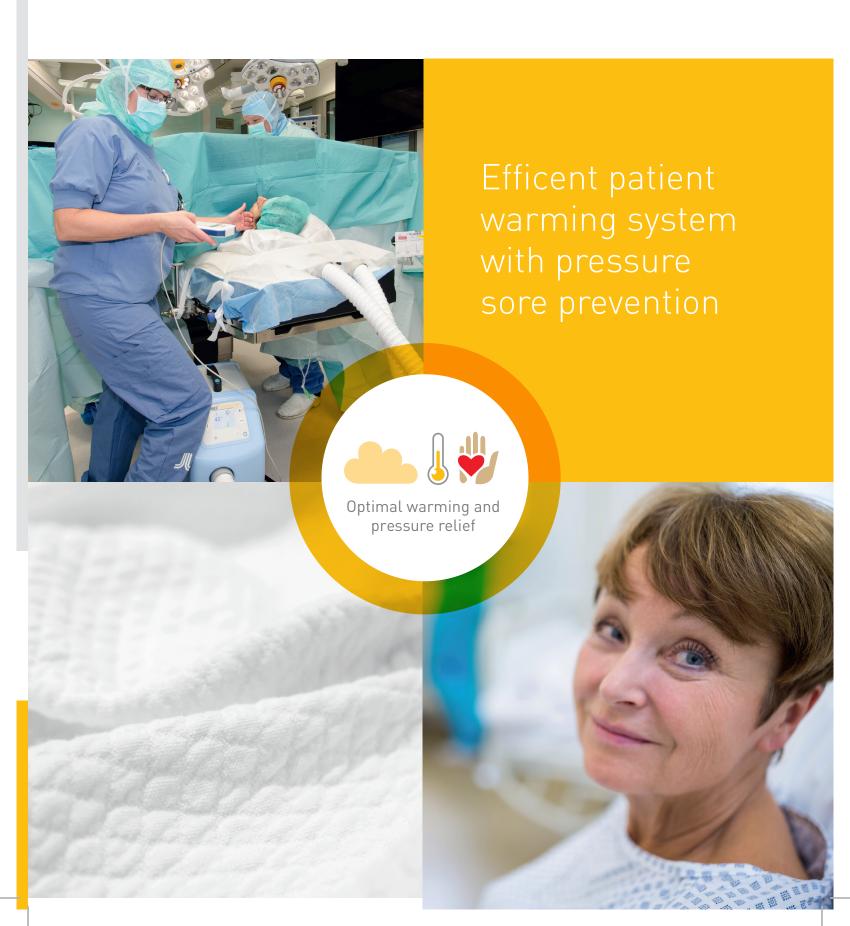

# Patient Warming System with Pressure Sore Prevention

Kanmed WarmCloud is a unique system that ensures patients stay warm during surgery and reduces the risk of pressure sores. The Kanmed WarmCloud system consists of a single-use warm air mattress, a main unit and an optional remote control for operating the system. The warm air mattress placed under the patient, lifts the patient creating a soft, comfortable and temperature-controlled environment.

#### The best solution for the patient

The system makes the cold, hard operating table warm and comfortable in no time at all. This helps the patient relax. It dramatically reduces the risk of pressure sores, especially during very long procedures.

#### The best solution for the anesthesia staff

Place the patient on the mattress and start the unit. Very quickly, your patient will be warm, comfortable and cooperative. WarmCloud can follow the patient from preparation room to operation room and into post-op/ICU

#### The best solution for the surgeon

Because the mattress is under the patient the surgeons will have easy access to surgical sites. The design prevents warming of the operating staff. It also prevents disturbance of the laminar air flow system. The WarmCloud is very quiet.