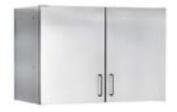

#### **WALL CABINETS**

Stainless steel wall mounted cabinets open or with hinged doors. Internally heating available.