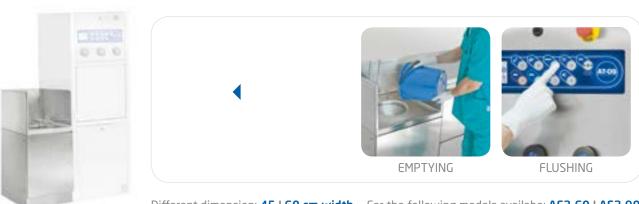

#### Stand alone with automated ring washing system activated by water pump

Different dimension: 45 | 60 cm width

#### BPW Controlled with ring washing activated from Bedpan Washer

Different dimension: 45 | 60 cm width — For the following models availabe: AF2-60 | AF2-90