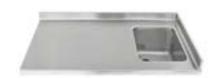

#### **WORKPLATE WITH BASIN**

Stainless steel workplates with welded basins with customized dimensions. Radius 15° version available to prevent any deposit of dirty and make the cleaning easier.