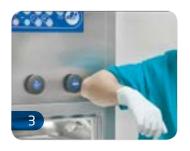

The contamination risk for both the user and patient is completely eliminated, thanks to the automatic door closure system, automatic emptying of the containers, cleaning and disinfection.

The door opens only after the disinfection of the articles. A particular security system ensures

that the door remains closed during the disinfection phase avoiding premature opening of the door and possible contamination. Thanks to the AT-OS technology the machine calculates the disinfection value Ao during each cycle of the thermal disinfection. At the end of every cycle the machine displays the reached Ao value, which mustn't be under 60.