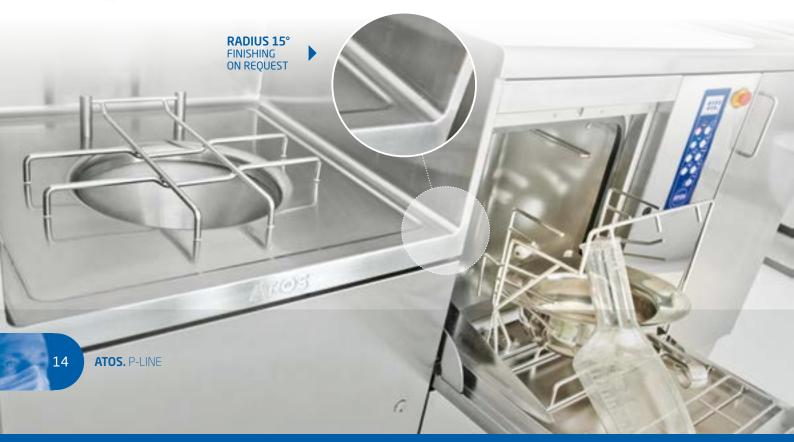

#### **WORKPLATE WITH BASIN**

Stainless steel workplates with welded basins with customized dimensions. Radius 15° version available to prevent any deposit of dirty and make the cleaning easier.