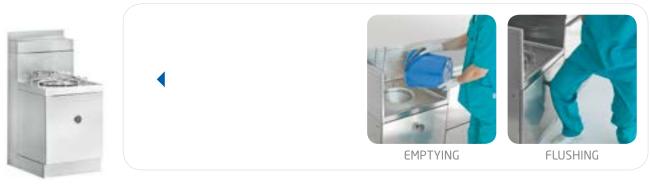

# **Contamination Risk "O"**

One of the biggest problem which has to be eliminated in the hospitals is the transmission of infections from one patient to an other due to badly cleaned containers.

The achieved aims of the AF2 bedpan washers are: high technology, highest hygiene and disinfection results.

The contamination risk for both the user and patient is completely eliminated, thanks to the automatic door closure system, automatic emptying of the containers, cleaning and disinfection.

The door opens only after the disinfection of the articles. A particular security system ensures

that the door remains closed during the disinfection phase avoiding premature opening of the door and possible contamination. Thanks to the AT-OS technology the machine calculates the disinfection value Ao during each cycle of the thermal disinfection. At the end of every cycle the machine displays the reached Ao value, which mustn't be under 60.