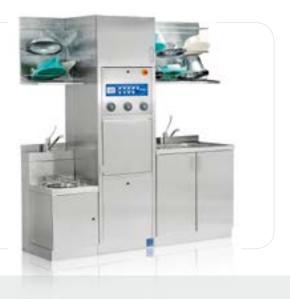

### **AF 2 PROFESSIONAL LINE**

Washer disinfector for human waste containers

# **Contamination Risk "O"**

One of the biggest problem which has to be eliminated in the hospitals is the transmission of infections from one patient to an other due to badly cleaned containers.

The achieved aims of the AF2 bedpan washers are: high technology, highest hygiene and disinfection results.

The contamination risk for both the user and patient is completely eliminated, thanks to the automatic door closure system, automatic emptying of the containers, cleaning and disinfection.

The door opens only after the disinfection of the articles. A particular security system ensures

that the door remains closed during the disinfection phase avoiding premature opening of the door and possible contamination. Thanks to the AT-OS technology the machine calculates the disinfection value Ao during each cycle of the thermal disinfection. At the end of every cycle the machine displays the reached Ao value, which mustn't be under 60.