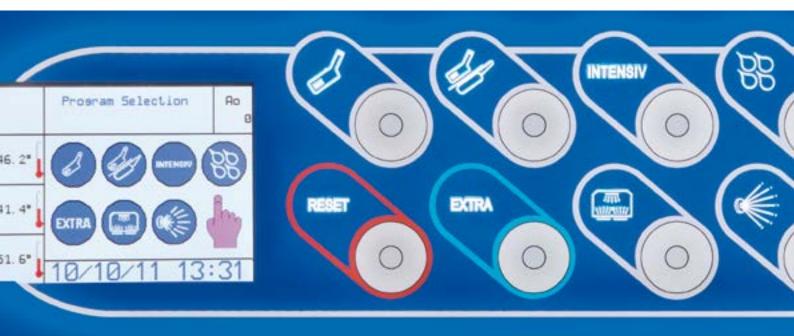

that the door remains closed during the disinfection phase avoiding premature opening of the door and possible contamination. Thanks to the AT-OS technology the machine calculates the disinfection value Ao during each cycle of the thermal disinfection. At the end of every cycle the machine displays the reached Ao value, which mustn't be under 60.

**AT-OS Monitor**Software for programming and monitoring