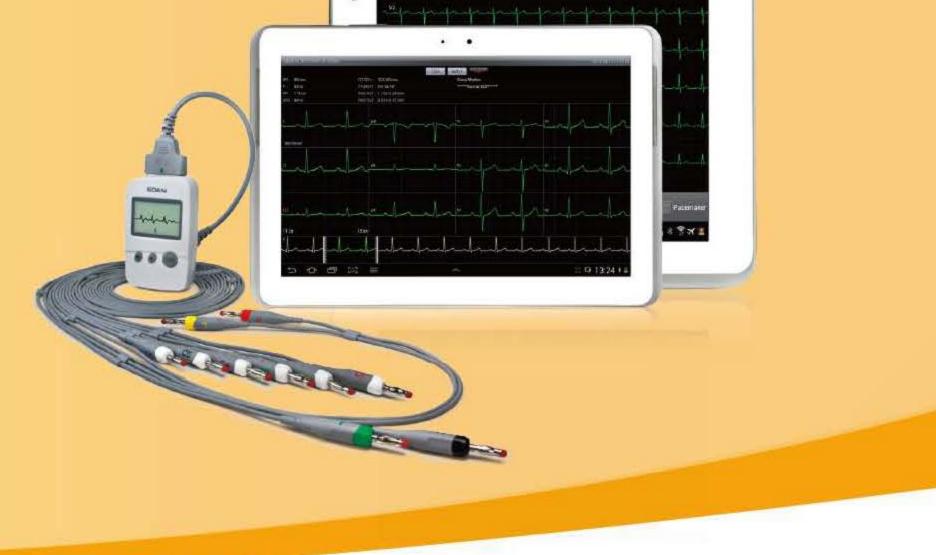

### PADECG A Mobile ECG Solution

PADECG consists of a professional ECG software and a wireless ECG acquisition module. It provides a mobile solution to meet the demands of caregivers in a mobile treatment environment. EDAN's reliable SEMIP algorithm is also provided in it, which allows you to have a fast and confident ECG assessment before sending the ECG report to Smart ECG Viewer for further analysis.

#### Filter

- Armed with the comprehensive filters, you can acquire superb ECG traces with full confidence just within several touches.
  Algorithm
- With EDAN's professional ECG algorithm SEMIP, PADECG gives accurate diagnosis results and offers doctors a reliable reference.
- ★ Tablet is not included in PADECG. Customers need to purchase tablet by themselves.