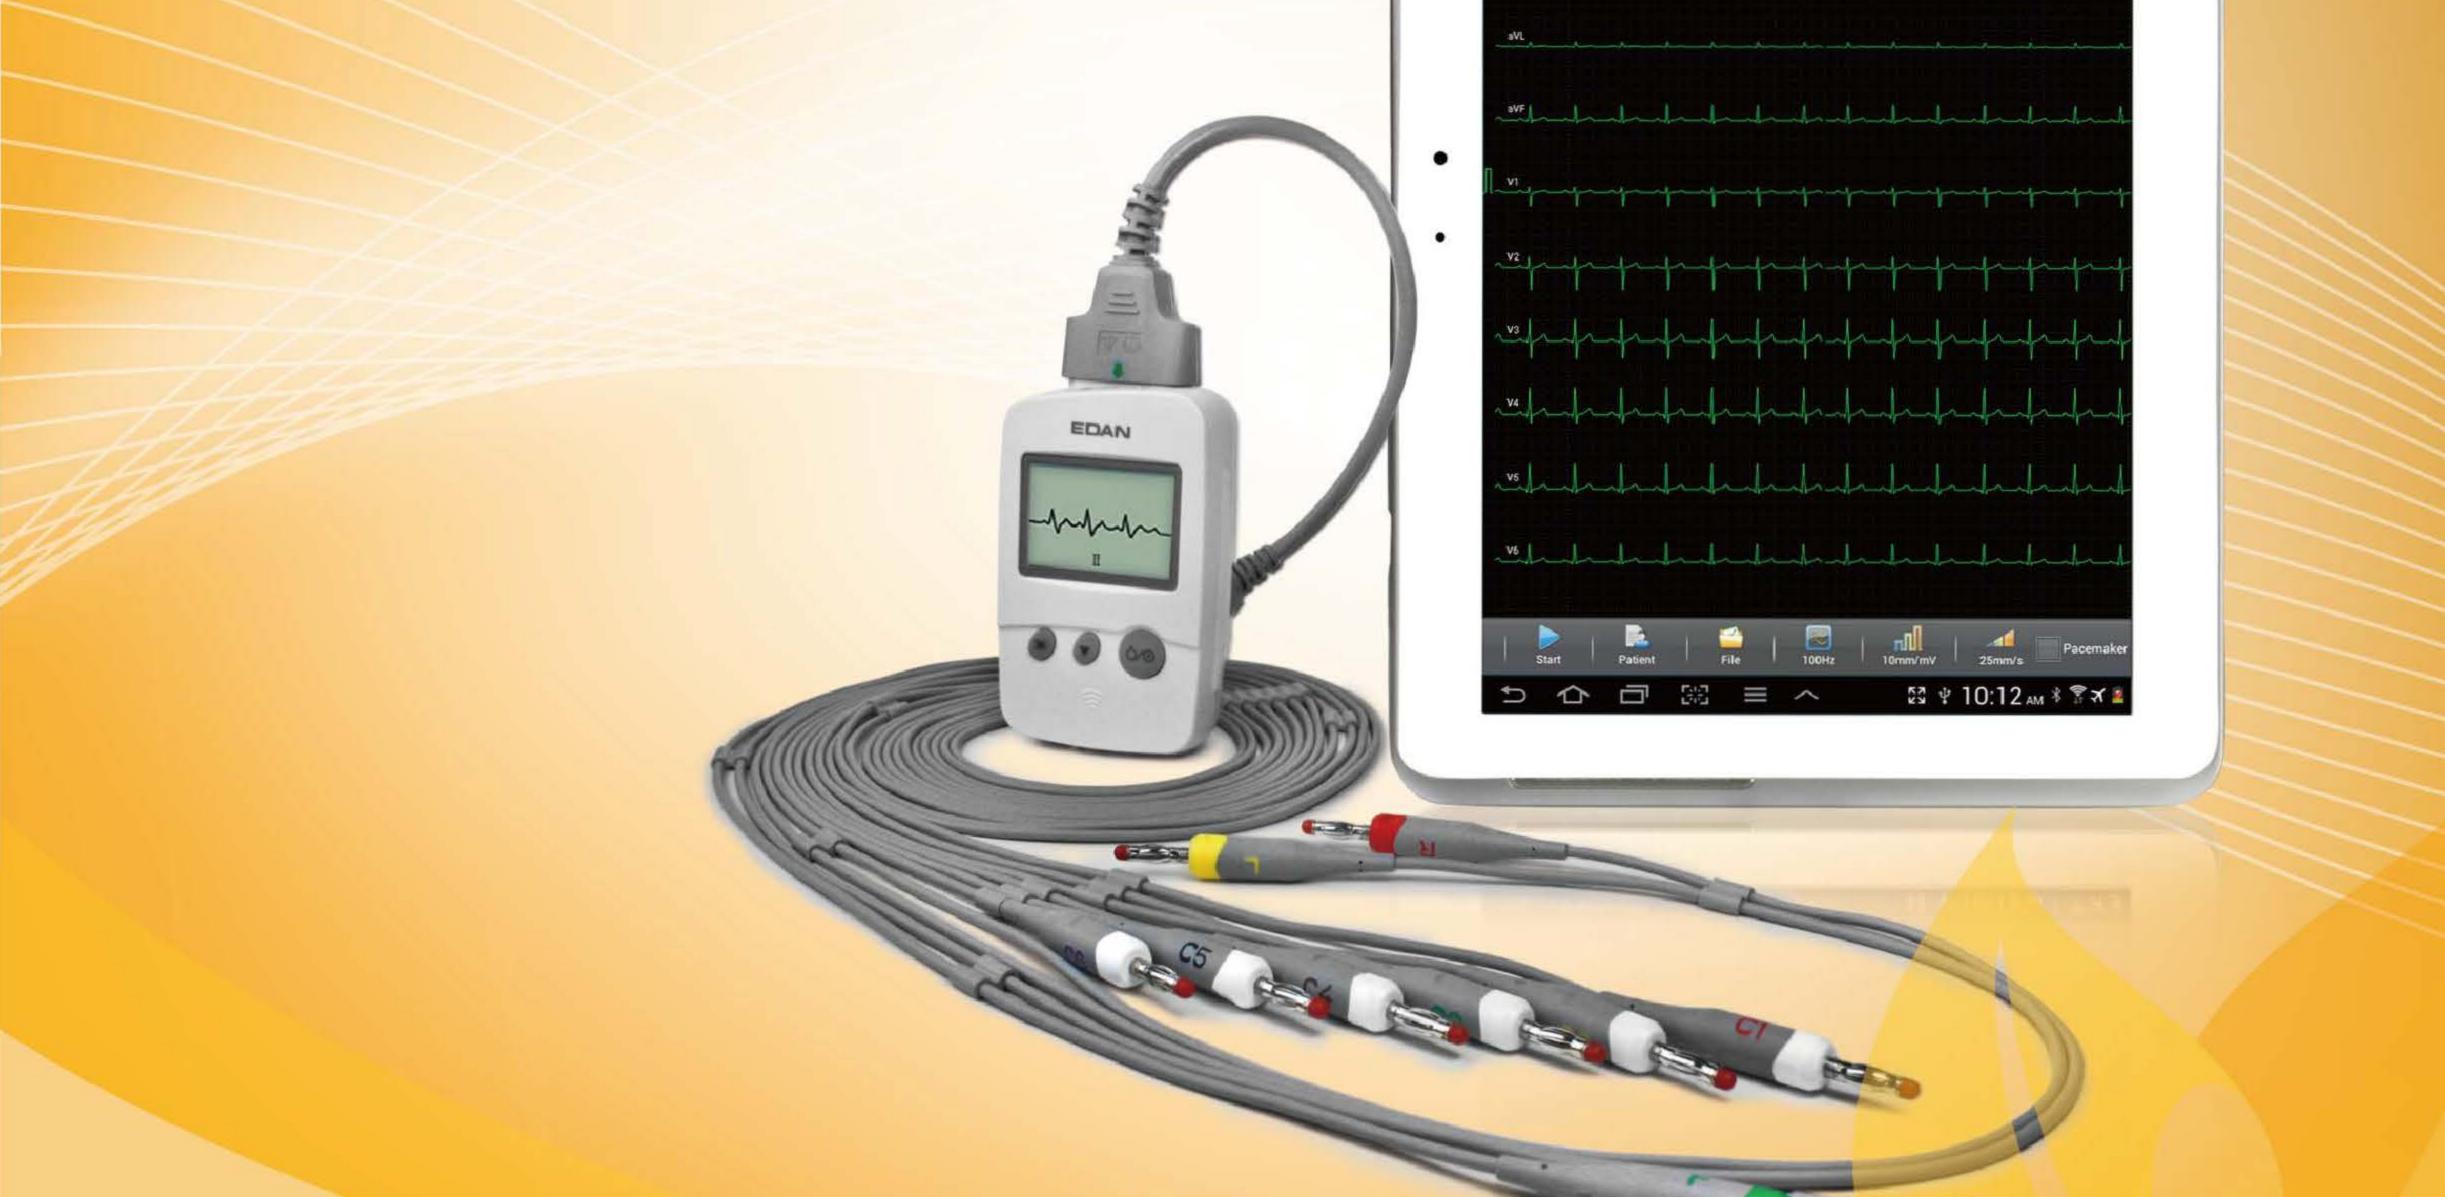

### PADECG A Mobile ECG Solution

PADECG consists of a professional ECG software and a wireless ECG acquisition module. It provides a mobile solution to meet the demands of caregivers in a mobile treatment environment. EDAN's reliable SEMIP algorithm is also provided in it, which allows you to have a fast and confident ECG assessment before sending the ECG report to Smart ECG Viewer for further analysis.

#### **Touch Screen**

• Operating PADECG is just as simple as using your smart phone. Convenient gestures such as long pressing, un-pinching, and dragging are all supported to enable users a better experience.

#### **ECG Sampling**

Both pre-sampling and real-time sampling modes are offered to cater to different

situation, no matter it is an emergent case, general ward rounds, or home visiting.

#### Filter

- Armed with the comprehensive filters, you can acquire superb ECG traces with full confidence just within several touches.
  Algorithm
- With EDAN's professional ECG algorithm SEMIP, PADECG gives accurate diagnosis results and offers doctors a reliable reference.
- ★ Tablet is not included in PADECG. Customers need to purchase tablet by themselves.