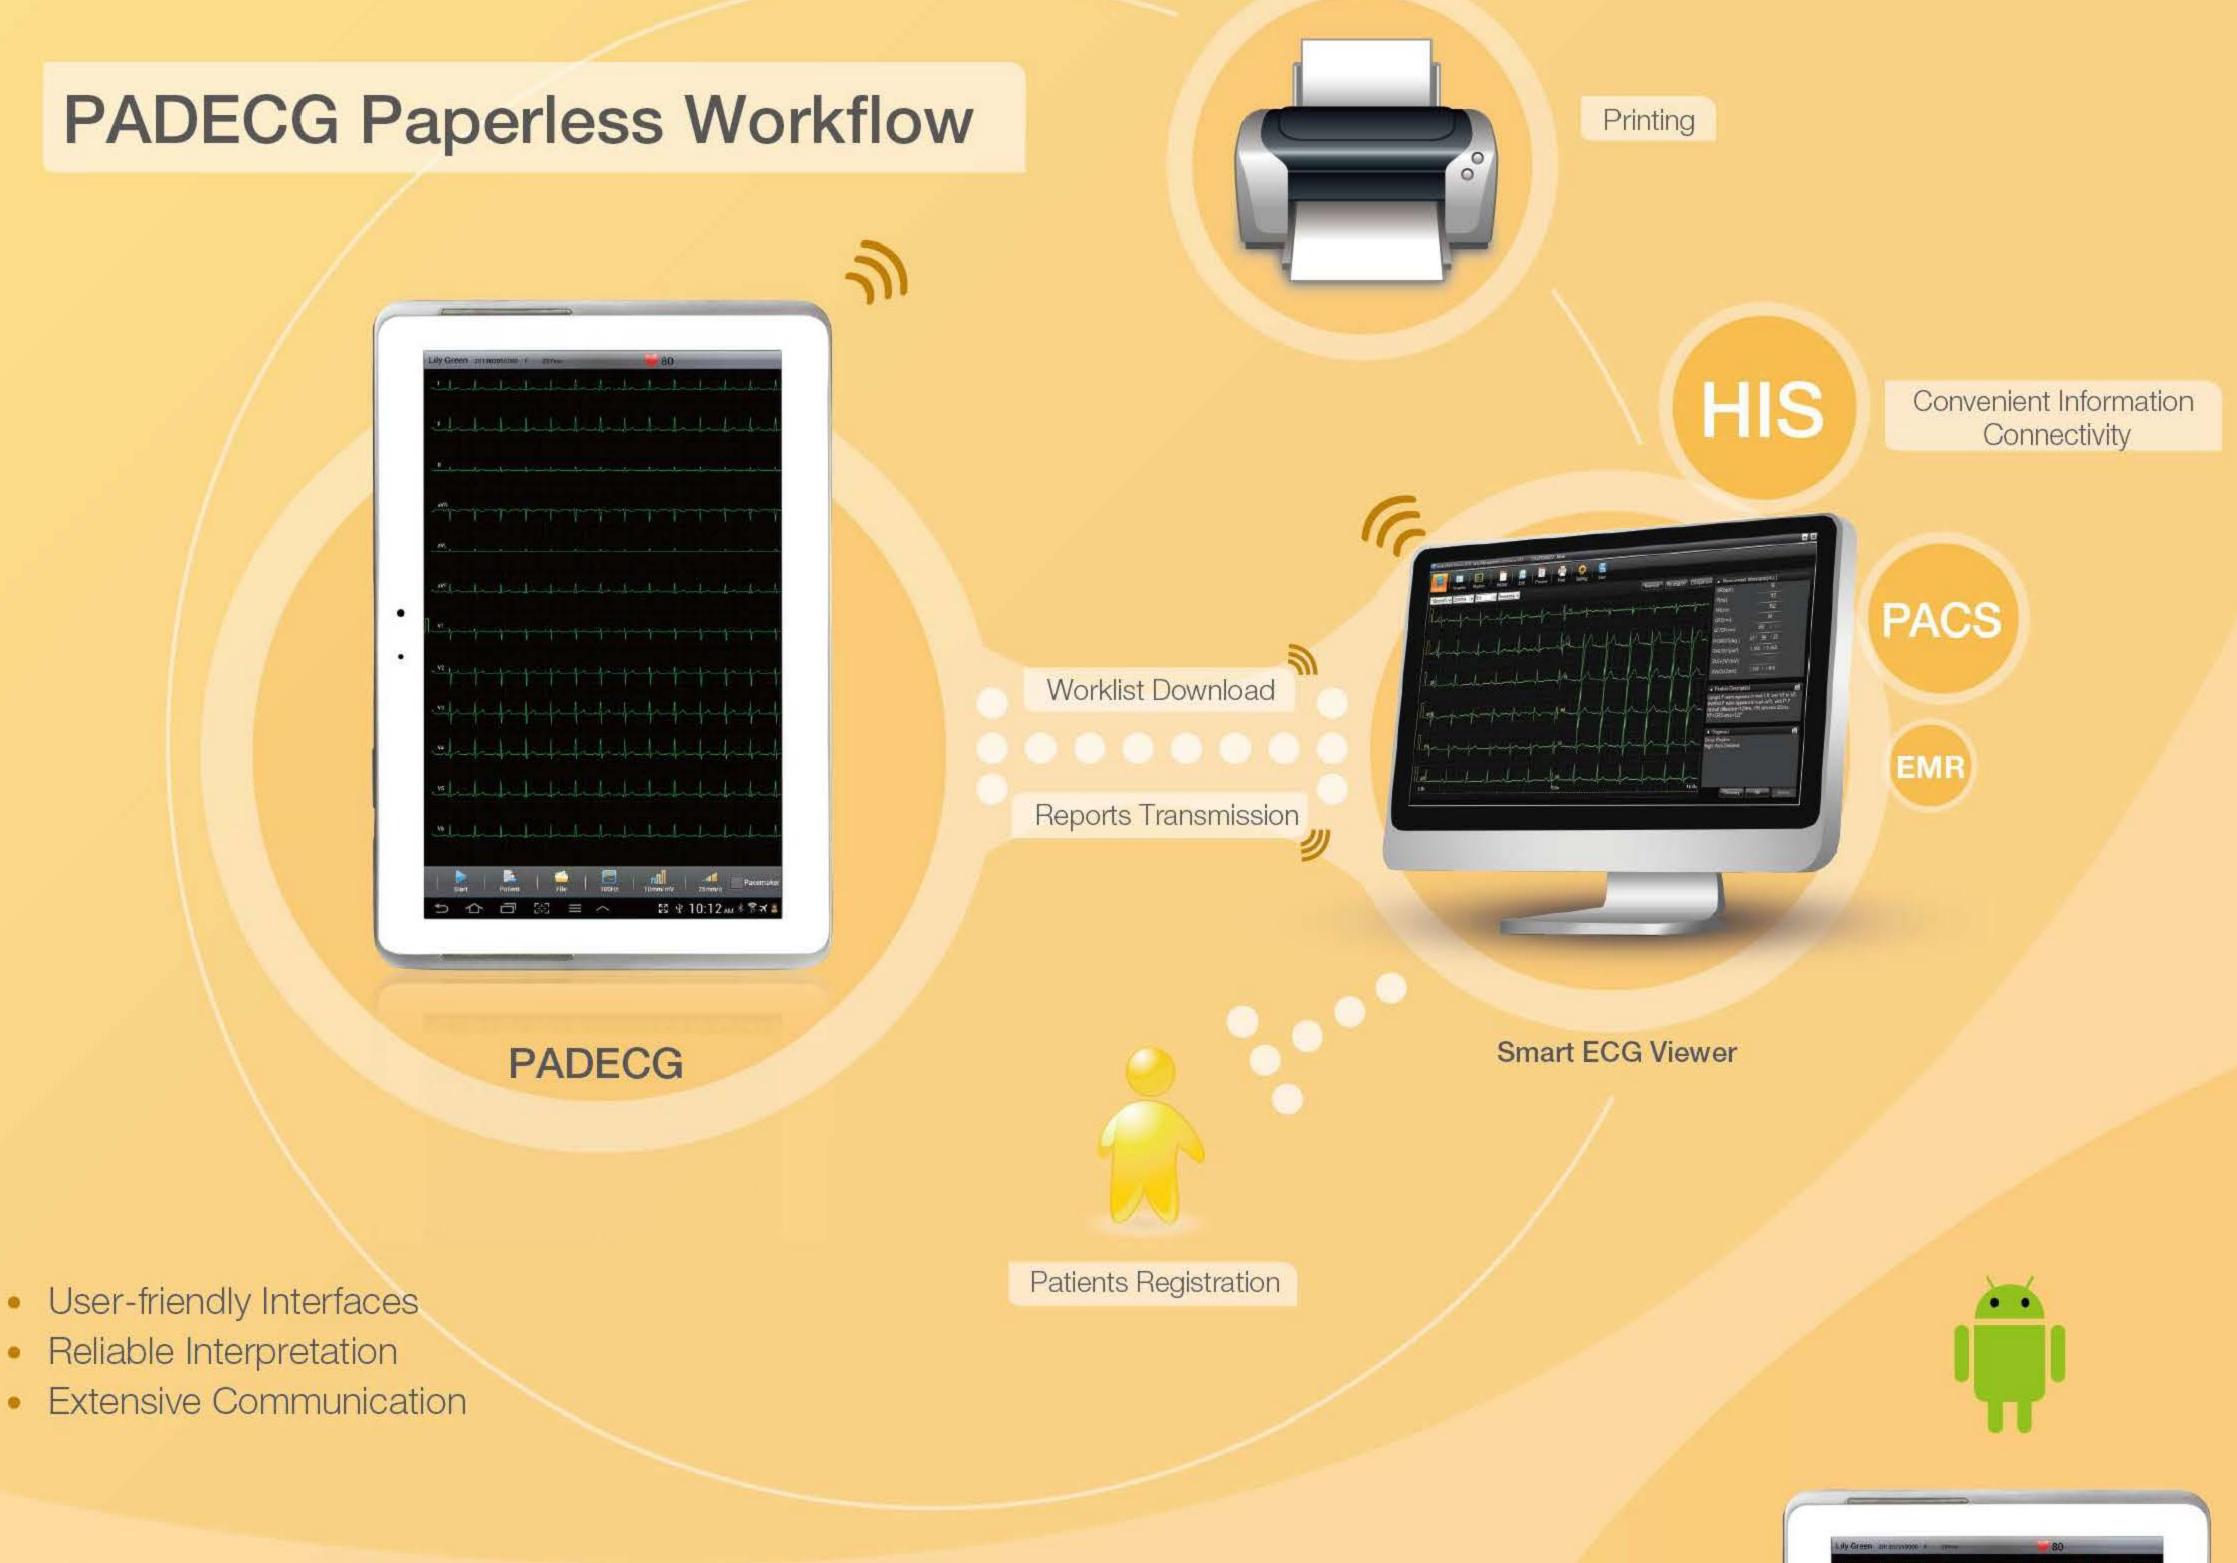

### PADECG A Mobile ECG Solution

PADECG consists of a professional ECG software and a wireless ECG acquisition module. It provides a mobile solution to meet the demands of caregivers in a mobile treatment environment. EDAN's reliable SEMIP algorithm is also provided in it, which allows you to have a fast and confident ECG assessment before sending the ECG report to Smart ECG Viewer for further analysis.

#### Filter

- Armed with the comprehensive filters, you can acquire superb ECG traces with full confidence just within several touches.
  Algorithm
- With EDAN's professional ECG algorithm SEMIP, PADECG gives accurate diagnosis results and offers doctors a reliable reference.
- ★ Tablet is not included in PADECG. Customers need to purchase tablet by themselves.