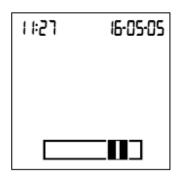

### Μέτρηση

- Πλύνετε τα χέρια σας με σαπούνι και ζεστό νερό.
   Σκουπίστε τα πολύ καλά.
- 2 Τοποθετήστε το μετρητή σε μια επίπεδη επιφάνεια χωρίς κραδασμούς ή κρατήστε τον έτσι ώστε να είναι οριζόντια. Θέστε το μετρητή σε λειτουργία πιέζοντας το πλήκτρο On/Off .
- 3 Ελέγξτε ότι όλα τα στοιχεία της οθόνης λειτουργούν σωστά και ότι η ημερομηνία και η ώρα είναι ρυθμισμένες σωστά.

**Σημείωση:** Τα σύμβολα που εμφανίζονται στην οθόνη επεξηγούνται στο τέλος αυτών των Σύντομων Οδηγιών Χρήσης.

4 Όταν αναβοσβήνει το σύμβολο της δοκιμαστικής ταινίας, πρέπει να τοποθετήσετε μια δοκιμαστική ταινία. Αφαιρέστε μια δοκιμαστική ταινία από τη συσκευασία.