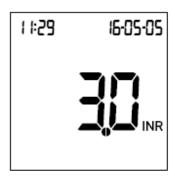

- 13 Το αποτέλεσμα εμφανίζεται στη μονάδα μέτρησης που έχετε επιλέξει και αποθηκεύεται αυτόματα. Σημειώστε το αποτέλεσμα της μέτρησης στο ημερολόγιο του ασθενή.
- 14 Αφαιρέστε τη δοκιμαστική ταινία από το θάλαμο μέτρησης και θέστε το μετρητή εκτός λειτουργίας.