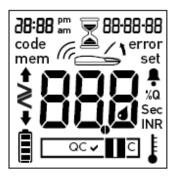

**Σημείωση:** Τα σύμβολα που εμφανίζονται στην οθόνη επεξηγούνται στο τέλος αυτών των Σύντομων Οδηγιών Χρήσης.

4 Όταν αναβοσβήνει το σύμβολο της δοκιμαστικής ταινίας, πρέπει να τοποθετήσετε μια δοκιμαστική ταινία. Αφαιρέστε μια δοκιμαστική ταινία από τη συσκευασία.

- 6 Ο κωδικός αριθμός του τσιπ κωδικοποίησης που έχει τοποθετηθεί στο μετρητή αναβοσβήνει στην οθόνη. Ελέγξτε ότι αυτός ο αριθμός αντιστοιχεί στον κωδικό αριθμό που είναι τυπωμένος στη συσκευασία των δοκιμαστικών ταινιών. Αν οι δύο αριθμοί είναι ίδιοι, επιβεβαιώστε το πιέζοντας το πλήκτρο Μ.
- 7 Το σύμβολο της κλεψύδρας δηλώνει ότι η δοκιμαστική ταινία προθερμαίνεται. Όταν ολοκληρωθεί αυτή η διαδικασία, μπορείτε να τοποθετήσετε το αίμα.
- 8 Το σύμβολο σταγόνας αίματος και η περιοχή τοποθέτησης δείγματος αναβοσβήνουν δηλώνοντας ότι ο μετρητής είναι έτοιμος να πραγματοποιήσει τη μέτρηση. Ταυτόχρονα αρχίζει μια αντίστροφη μέτρηση 120 δευτερολέπτων. Μέσα σε αυτό το χρονικό διάστημα πρέπει να έχετε τοποθετήσει τη σταγόνα αίματος στη δοκιμαστική ταινία, διαφορετικά θα λάβετε ένα μήνυμα σφάλματος

- 11 Όταν έχετε τοποθετήσει αρκετό αίμα, το σύμβολο της σταγόνας αίματος εξαφανίζεται και αρχίζει η μέτρηση. Μην προσθέσετε περισσότερο αίμα. Μην ακουμπήσετε τη δοκιμαστική ταινία μέχρι να εμφανιστεί το αποτέλεσμα.
- 12 Αν είναι επιτυχής ο αυτόματος έλεγχος ποιότητας (εμφανίζεται ένα σημάδι έγκρισης μετά από την ένδειξη "QC"), αρχίζει η πραγματική μέτρηση. Το σύμβολο της κλεψύδρας αναβοσβήνει μέχρι να εμφανίσει ο μετρητής το αποτέλεσμα.