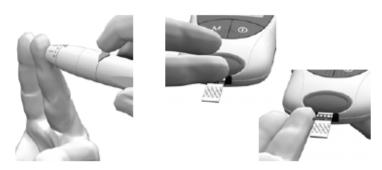

- 9 Τώρα τρυπήστε την άκρη του δακτύλου σας στο πλάι με το στυλό τρυπήματος. Κάντε απαλή μάλαξη στο δάκτυλο που τρυπήσατε μέχρι να σχηματιστεί μια σταγόνα αίματος. Μην πιέσετε το δάκτυλο.
  Τοποθετήστε την πρώτη σταγόνα αίματος από το δάκτυλο.
- 10 Τοποθετήστε το αίμα απευθείας από το δάκτυλο στην ημικυκλική, διάφανη περιοχή τοποθέτησης δείγματος της δοκιμαστικής ταινίας. Εναλλακτικά, μπορείτε να ακουμπήσετε τη σταγόνα αίματος στο πλάι της περιοχής τοποθέτησης δείγματος (αντί να την τοποθετήσετε στο κέντρο από πάνω). Η δοκιμαστική ταινία αναρροφά το αίμα μέσω της τριχοειδικής δράσης. Κατά τη διάρκεια αυτής της διαδικασίας πρέπει να κρατάτε τη σταγόνα αίματος στη δοκιμαστική ταινία μέχρι να εξαφανιστεί το σύμβολο της σταγόνας αίματος που αναβοσβήνει και ο μετρητής να εκπέμψει ένα ηχητικό σήμα (εφόσον το ηχητικό σήμα έχει ενεργοποιηθεί).

Τοποθετήστε τη σταγόνα αίματος στη δοκιμαστική ταινία εντός 15 δευτερολέπτων αφότου τρυπήσετε την άκρη του δακτύλου. Όταν τοποθετείτε αίμα από επάνω, το αίμα πρέπει να καλύψει ολόκληρη την περιοχή τοποθέτησης δείγματος.