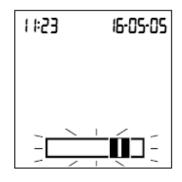

- 13 Το αποτέλεσμα εμφανίζεται στη μονάδα μέτρησης που έχετε επιλέξει και αποθηκεύεται αυτόματα. Σημειώστε το αποτέλεσμα της μέτρησης στο ημερολόγιο του ασθενή.
- 14 Αφαιρέστε τη δοκιμαστική ταινία από το θάλαμο μέτρησης και θέστε το μετρητή εκτός λειτουργίας.