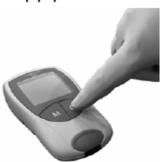

- 9 Τώρα τρυπήστε την άκρη του δακτύλου σας στο πλάι με το στυλό τρυπήματος. Κάντε απαλή μάλαξη στο δάκτυλο που τρυπήσατε μέχρι να σχηματιστεί μια σταγόνα αίματος. Μην πιέσετε το δάκτυλο.
  Τοποθετήστε την πρώτη σταγόνα αίματος από το δάκτυλο.
- 10 Τοποθετήστε το αίμα απευθείας από το δάκτυλο στην ημικυκλική, διάφανη περιοχή τοποθέτησης δείγματος της δοκιμαστικής ταινίας. Εναλλακτικά, μπορείτε να ακουμπήσετε τη σταγόνα αίματος στο πλάι της περιοχής τοποθέτησης δείγματος (αντί να την τοποθετήσετε στο κέντρο από πάνω). Η δοκιμαστική ταινία αναρροφά το αίμα μέσω της τριχοειδικής δράσης. Κατά τη διάρκεια αυτής της διαδικασίας πρέπει να κρατάτε τη σταγόνα αίματος στη δοκιμαστική ταινία μέχρι να εξαφανιστεί το σύμβολο της σταγόνας αίματος που αναβοσβήνει και ο μετρητής να εκπέμψει ένα ηχητικό σήμα (εφόσον το ηχητικό σήμα έχει ενεργοποιηθεί).

Τοποθετήστε τη σταγόνα αίματος στη δοκιμαστική ταινία εντός 15 δευτερολέπτων αφότου τρυπήσετε την άκρη του δακτύλου. Όταν τοποθετείτε αίμα από επάνω, το αίμα πρέπει να καλύψει ολόκληρη την περιοχή τοποθέτησης δείγματος.