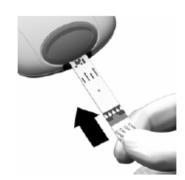

5 Πιέστε την ταινία όσο πιο βαθιά γίνεται (προς την κατεύθυνση που δείχνει το βέλος). Ένα ηχητικό σήμα δηλώνει ότι ο μετρητής έχει εντοπίσει τη δοκιμαστική ταινία (εφόσον το ηχητικό σήμα έχει ενεργοποιηθεί στις ρυθμίσεις).