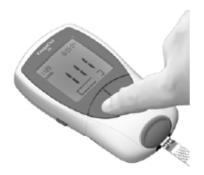

### Μέτρηση

- Πλύνετε τα χέρια σας με σαπούνι και ζεστό νερό.
   Σκουπίστε τα πολύ καλά.
- 2 Τοποθετήστε το μετρητή σε μια επίπεδη επιφάνεια χωρίς κραδασμούς ή κρατήστε τον έτσι ώστε να είναι οριζόντια. Θέστε το μετρητή σε λειτουργία πιέζοντας το πλήκτρο On/Off .
- 3 Ελέγξτε ότι όλα τα στοιχεία της οθόνης λειτουργούν σωστά και ότι η ημερομηνία και η ώρα είναι ρυθμισμένες σωστά.