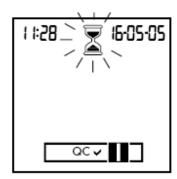

- 6 Ο κωδικός αριθμός του τσιπ κωδικοποίησης που έχει τοποθετηθεί στο μετρητή αναβοσβήνει στην οθόνη. Ελέγξτε ότι αυτός ο αριθμός αντιστοιχεί στον κωδικό αριθμό που είναι τυπωμένος στη συσκευασία των δοκιμαστικών ταινιών. Αν οι δύο αριθμοί είναι ίδιοι, επιβεβαιώστε το πιέζοντας το πλήκτρο Μ.
- 7 Το σύμβολο της κλεψύδρας δηλώνει ότι η δοκιμαστική ταινία προθερμαίνεται. Όταν ολοκληρωθεί αυτή η διαδικασία, μπορείτε να τοποθετήσετε το αίμα.
- 8 Το σύμβολο σταγόνας αίματος και η περιοχή τοποθέτησης δείγματος αναβοσβήνουν δηλώνοντας ότι ο μετρητής είναι έτοιμος να πραγματοποιήσει τη μέτρηση. Ταυτόχρονα αρχίζει μια αντίστροφη μέτρηση 120 δευτερολέπτων. Μέσα σε αυτό το χρονικό διάστημα πρέπει να έχετε τοποθετήσει τη σταγόνα αίματος στη δοκιμαστική ταινία, διαφορετικά θα λάβετε ένα μήνυμα σφάλματος