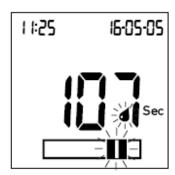

- 6 Ο κωδικός αριθμός του τσιπ κωδικοποίησης που έχει τοποθετηθεί στο μετρητή αναβοσβήνει στην οθόνη. Ελέγξτε ότι αυτός ο αριθμός αντιστοιχεί στον κωδικό αριθμό που είναι τυπωμένος στη συσκευασία των δοκιμαστικών ταινιών. Αν οι δύο αριθμοί είναι ίδιοι, επιβεβαιώστε το πιέζοντας το πλήκτρο Μ.
- 7 Το σύμβολο της κλεψύδρας δηλώνει ότι η δοκιμαστική ταινία προθερμαίνεται. Όταν ολοκληρωθεί αυτή η διαδικασία, μπορείτε να τοποθετήσετε το αίμα.
- 8 Το σύμβολο σταγόνας αίματος και η περιοχή τοποθέτησης δείγματος αναβοσβήνουν δηλώνοντας ότι ο μετρητής είναι έτοιμος να πραγματοποιήσει τη μέτρηση. Ταυτόχρονα αρχίζει μια αντίστροφη μέτρηση 120 δευτερολέπτων. Μέσα σε αυτό το χρονικό διάστημα πρέπει να έχετε τοποθετήσει τη σταγόνα αίματος στη δοκιμαστική ταινία, διαφορετικά θα λάβετε ένα μήνυμα σφάλματος

- 11 Όταν έχετε τοποθετήσει αρκετό αίμα, το σύμβολο της σταγόνας αίματος εξαφανίζεται και αρχίζει η μέτρηση. Μην προσθέσετε περισσότερο αίμα. Μην ακουμπήσετε τη δοκιμαστική ταινία μέχρι να εμφανιστεί το αποτέλεσμα.
- 12 Αν είναι επιτυχής ο αυτόματος έλεγχος ποιότητας (εμφανίζεται ένα σημάδι έγκρισης μετά από την ένδειξη "QC"), αρχίζει η πραγματική μέτρηση. Το σύμβολο της κλεψύδρας αναβοσβήνει μέχρι να εμφανίσει ο μετρητής το αποτέλεσμα.