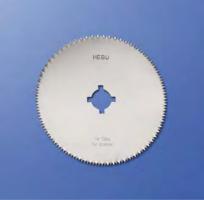

Round Saw Blade Ø 50 mm

For all HEBU Oscillating Saw Models HB 8895-01 for plaster casts HB 8895-02 for synthetic dressings, coated surface

**Waisted Saw Blade** Ø 65 mm

For all HEBU Oscillating Saw Models HB 8890-01 for plaster casts HB 8890-02 coated surface