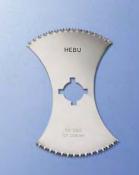

Round Saw Blade Ø 50 mm

For all HEBU Oscillating Saw Models HB 8895-01 for plaster casts HB 8895-02 for synthetic dressings, coated surface

**Waisted Saw Blade** Ø 65 mm

For all HEBU Oscillating Saw Models HB 8890-01 for plaster casts HB 8890-02 coated surface