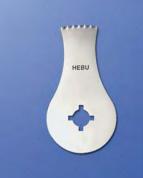

## HEBU medical

Round Saw Blade Ø 44 mm

For all HEBU Oscillating Saw Models HB 8897-01 for plaster casts HB 8897-02 for synthetic dressings, coated surface

**Segment Saw Blade** Ø 65 mm

For all HEBU Oscillating Saw Models HB 8892-01 for plaster casts HB 8892-02 coated surface