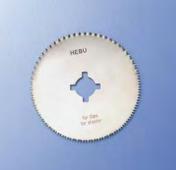

Round Saw Blade Ø 65 mm

For all HEBU Oscillating Saw Models HB 8896-01 for plaster casts HB 8896-02 for synthetic dressings, coated surface

**Deep Saw Blade** Ø 70 mm

For all HEBU Oscillating Saw Models HB 8893-01 for plaster casts HB 8893-02 coated surface