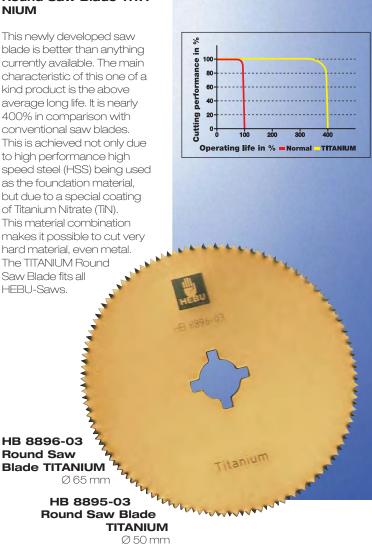

## **Round Saw Blade TITA-**

## Non-stick **Round Saw Blade**

The technology and material of these saw blades correspond to the earlier HEBU blades proven thousands of times over. The difference. however, is that they feature a special non-stick coating. with the result that their antifriction properties are improved at any speed ranges and the adherence of particles of dust is substantially reduced. These saw blades no longer stick and, as a result, make work easier and less tiring. They are especially suitable for all HEBU HEBU oscilla-HB 8895-04 ting saws.