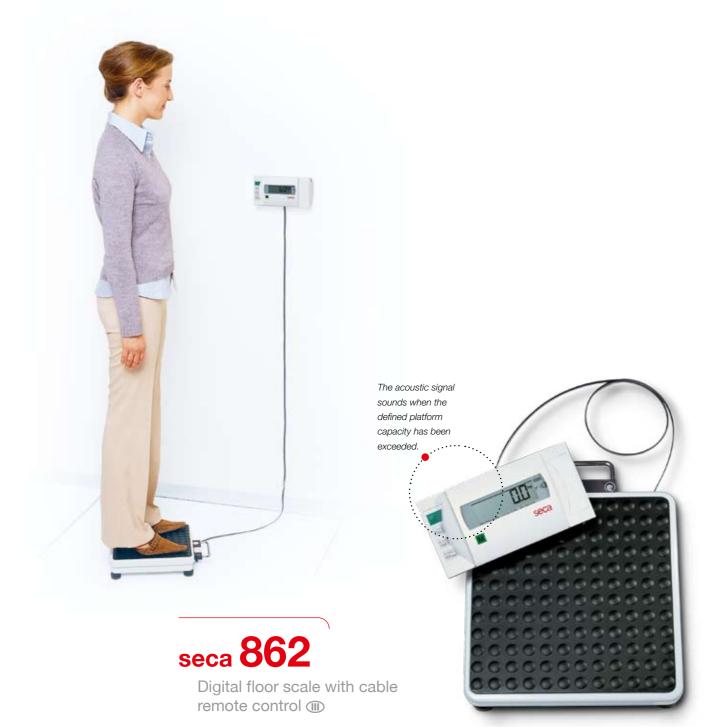

With its cable remote control (cable length: 2.3 m) for hand held, table or wall mounting, the battery-operated seca 862 is an extremely flexible, all-purpose scale. Energy-saving (up to 16,000 weighings per battery pack). In addition to its high capacity of 200 kg, the robust seca 862 has many other useful additional functions. For example, with the limit value function, it can be programmed to sound an alarm when a certain weight is exceeded. Among other things, this can be especially useful for pressure control in rehabilitation centres. The BMI function provides information on the nutritional condition of the patient.

- Capacity: 200 kg
- Graduation: 50 g < 150 kg > 100 g
- Functions: TARE, HOLD, BMI, limit value, automatic switch-off
- Optional: stand for cable remote display seca 472, RS232 interface seca 460, power adapter seca 447, switch-mode power adapter seca 400, carrying case seca 421