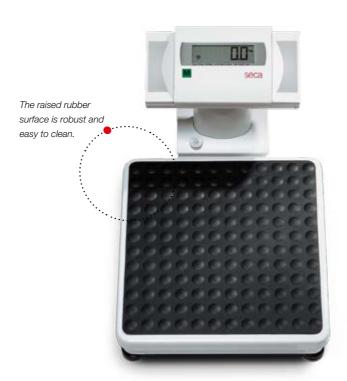

## seca **861**

Digital floor scale with raised display (III)

With its large, easy-to-read, raised LCD display and the convenient tip-on and automatic switch-off, this scale is a particularly ideal solution for the medical sector. It is also very energy-saving (up to 16,000 weighings per battery pack) and robust: the casing can withstand heavy usage.

- Capacity: 200 kg
- Graduation: 50 g < 150 kg > 100 g
- Functions: tip-on automatic switch-on, automatic switch-off
- Optional: power adapter seca 447, switch-mode power adapter seca 400

With this carrying case of water-repellent material, the following seca scales can be safely transported: seca 862, seca 899 and seca 877.