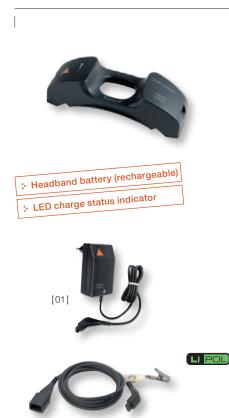

## HEINE® mPack UNPLUGGED

Headband-mounted rechargeable battery

Rechargeable battery for OMEGA500 Indirect Binocular Ophthalmoscope UNPLUGGED and ML4 LED HeadLight UNPLUGGED (System voltage 6 V).

- : Lightweight with balanced weight distribution. High level of comfort.
- : Charge status indicator. Display of remaining operating time.
- : Can be recharged by wall- or plug-in transformer.
- : Direct operation possible while charging through the use of the mobile plug-in transformer.
- : Charging time: typ. 2 hours.
- : Operating time: typ. 3.5 hours for ML4 LED HeadLight, typ. 2 hours for OMEGA500 UNPLUGGED, typ. 8 hours for OMEGA500 UNPLUGGED with LED.
- : Intelligent charging system. Automatic changeover from operating to charging mode (in the wall unit).
- : Top safety standards. Integrated charge and performance checks during operation. Lithium polymer technology. UL-compliant.
- : Registered Design.

| mPack UNPLUGGED                                            |              |
|------------------------------------------------------------|--------------|
| mPack UNPLUGGED                                            | X-007.99.665 |
|                                                            |              |
| Transformer UNPLUGGED for mPack UNPLUGGED [01]             | X-095.16.316 |
| Lithium-Polymer rechargeable battery                       |              |
| for mPack UNPLUGGED                                        | X-007.99.680 |
| Extension Cord from plug-in transformer UNPLUGGED to mPack |              |
| UNPLUGGED, 2 m [02]                                        | X-000.99.668 |