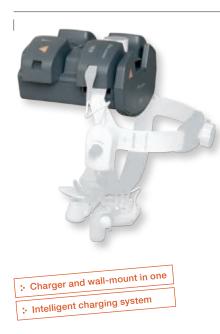

## Wall Transformer HEINE® EN 50 UNPLUGGED

## Intelligent charger for mPack UNPLUGGED

- : Charger and wall-mount in one. The wall transformer serves as an instrument holder and a charger at the same time.
- : Intelligent charging system. The instrument automatically switches off and goes into charging mode when placed in wall transformer. It is impossible to overcharge the mPack UNPLUGGED; the process ends automatically when charging is completed.
- : Simultaneous charging. The charging system charges the battery on the headband as well as an additional single spare battery.
- : Compatible transformer (100 240V). Multi-voltage power supply unit incl. 4 different mains adaptors.
- : Registered Design.

Wall transformer EN 50 UNPLUGGED (without mPack UNPLUGGED) 6 V