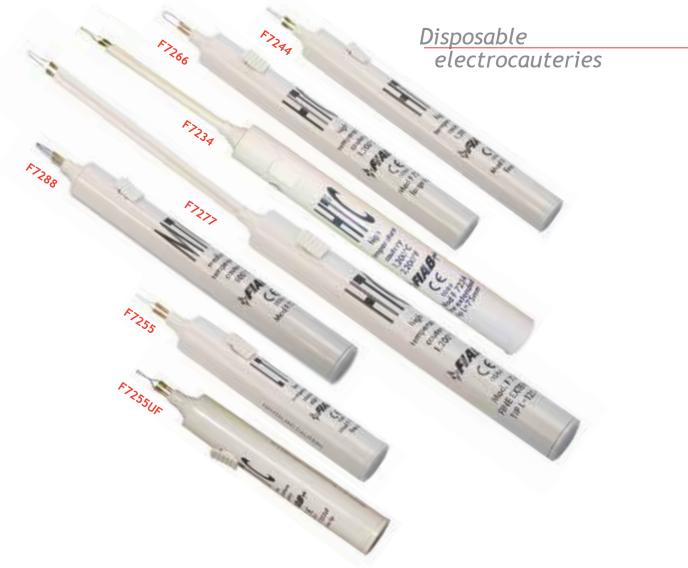

## ELECTROSURGERY ELECTROCAUTERIES

FIAB sterile cautery pens are used in haemostasis, granting a fast and precise cauterization of small blood vessels. They are extremely easy to handle, thanks to an internal long life battery; several models are available, different from each other for working temperatures ( $1200^{\circ}C$ ,  $800^{\circ}C$  and  $600^{\circ}C$ ), shape, thickness and length of the cautery tip.

The available range allows to choose a cautery pen that perfectly matches the clinical demands of the procedure.

| DISPOSABLE ELECTROCAUTERIES - QUICK REFERENCE GUIDE |             |       |       |       |            |            |            |
|-----------------------------------------------------|-------------|-------|-------|-------|------------|------------|------------|
| REF                                                 | F7244       | F7266 | F7234 | F7277 | F7288      | F7255      | F7255UF    |
| TIP SHAPE                                           | FINE        | LARGE | FINE  | FINE  | THICK      | FINE       | ULTRA FINE |
| TIP LENGTH (mm )                                    | 28          | 28    | 75    | 125   | 28         | 28         | 28         |
| TEMPERATURE AT THE ACTIVATION (°C / °F)             | 1200 / 2200 |       |       |       | 800 / 1400 | 600 / 1100 |            |
| POWER SUPPLY (V)                                    | 3,0         |       |       |       | 3,0        | 1,5        |            |
| DIAMETER (MM)                                       | 16          |       |       |       | 16         | 16         |            |
| WEIGHT (GR)                                         | 65          | 65    | 78    | 78    | 65         | 45         | 45         |
| SERIES                                              | НТС         |       |       |       | МТС        | LTC        |            |