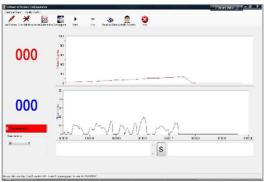

The Flowline Connect is simple to use, the software functions are automated and make its use completely accessible even to those who are not computer experts.

The Flowline Connect has a transducer, which always keeps the calibration over time and easily controllable.

Stick connect proprietary, turn on the tablet and you're ready for your exam. The Report is customizable and can be printed on various media, from classical laser printer, inkjet up to those with portable thermal paper.