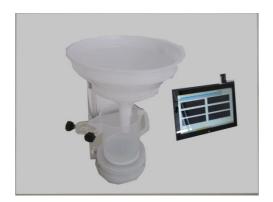

Wireless sensor technology EV.SERVICE ITALIA owner, positioning up to 50-80 meters away. The transducer is compact ergonomic plastic can be cleaned easily and completely dismantled to be transported in its case dedicated. Operation even in battery to always have the tool in any situation.

THE FLOWLINE CONNECT IS PROVIDED IN THE FOLLOWING CONFIGURATION:

TABLET TOUCH SCREEN 7"-10"

KEY WIRELESS TECHNOLOGY

SOFTWARE PRE-UPDATE Connect

PLASTIC FUNNEL PORT TRANSMITTER FROM 1 litre and BEKER (support for OPTIONAL HEIGHT ADJUSTMENT)