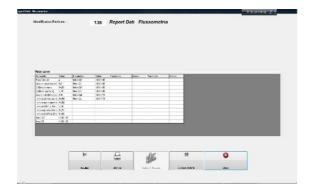

Stick connect proprietary, turn on the tablet and you're ready for your exam. The Report is customizable and can be printed on various media, from classical laser printer, inkjet up to those with portable thermal paper.