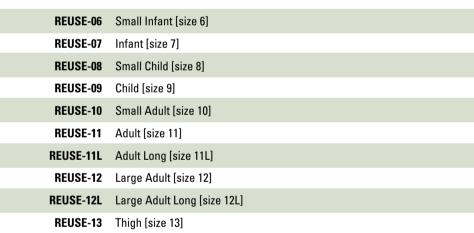

## FlexiPort Reusable Blood Pressure Cuffs with No Tubes or Connector—Pack Qty 1

**REUSE-11** FlexiPort Adult Reusable Blood Pressure Cuff with No Tubes or Connectors

# One-Tube FlexiPort Reusable Blood Pressure Cuffs with Screw-Type Connector—Pack Qty 1

| e<br>tor | REUSE-06-1SC  | Small Infant [size 6]       |
|----------|---------------|-----------------------------|
|          | REUSE-07-1SC  | Infant [size 7]             |
|          | REUSE-08-1SC  | Small Child [size 8]        |
|          | REUSE-09-1SC  | Child [size 9]              |
|          | REUSE-10-1SC  | Small Adult [size 10]       |
|          | REUSE-11-1SC  | Adult [size 11]             |
|          | REUSE-11L-1SC | Adult Long [size 11L]       |
|          | REUSE-12-1SC  | Large Adult [size 12]       |
|          | REUSE-12L-1SC | Large Adult Long [size 12L] |
|          | REUSE-13-1SC  | Thigh [size 13]             |
|          |               |                             |