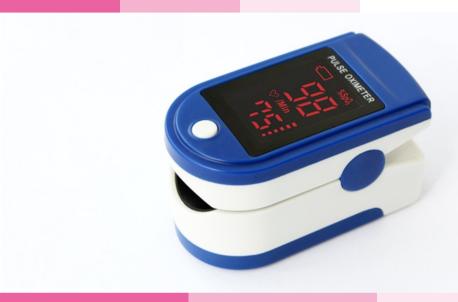

## Pulse Oximeter

- Integrated with SPO<sub>2</sub> probe and processing display module.
- Small in volume \ light in weight and convenient in carrying.
- Operation of the product is simple, low power consumption.
- SPO, and PR display,
- Pulse rate value display, bar graph display.
- Low-voltage indication: low-voltage indicator appears before working abnormally which is due to low-voltage.
- Automatically power off function: when the device is under the state of measuring interface.
- Various color of cover can be selected.
- Auto shut off:16s
- LED display
- ❖ SPO₂: 35-100%
- ❖ Pulse Ratio : 25-250BPM
- Resolution: 1% for SPO<sub>2</sub>, 1BPM for pulse ratio
- ❖ Accuracy: ±1% (70%-100%),
  - unspecified (<70%) for SPO<sub>2</sub>,
  - $\pm$ 1BPM or $\pm$ 1% (select larger) for pulse ratio
- ❖ Power: 1.5V (AAA size) alkaline batteries × 2
- ❖ Size: 58. 0×31. 6×32. 9mm