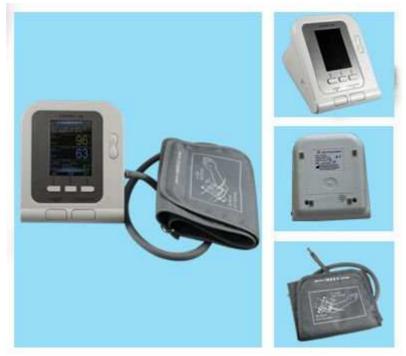

# Digital Blood Pressure Monitor --sphygmomanometer Model : CONTEC 08A

# **Technical Specs:**

Measurement Measurement Method: Oscillometry **Measurement Position: Upper Arm** Measurement Range: Pressure:0~290mmHg(0~36.0kPa),Pulse Rate:40~240bpm,Spo2:35%~100% Measurement Accuracy: Blood Pressure: ± 3 mmHg, Pulse Rate: large of 3bpm and  $\pm 3\%$ , Spo2:  $\pm 2\%$  in 70% ~ 100% range **Display** 2.8" colour LCD **Power Supply** 4 AA Size Alkaline Battery or optional AC/DC Adapter Configuration Standard Conf.: Adult cuff, software disc, user manual, USB line, 4 AA Size alkaline battery Features Briefing: 1.One touch auto inflate 2. Colorful, high resolution, large LCD 3. Three-user data system, 99 records for each user

4. Mode for adult, pediatric and neonatal selectable 5.Alarm setting **6.**Error detection and showing 7. Optional SPO2 function 8. Communication with PC 9. Time set, Clocking undisturbed in short time battery changing 10.mmHg and kPa selectable 11. power indication, auto power off when left idle Software Functions: 1, Upload data to computer 2, Show trend graph, analytical diagrams 3, Edit add notes to every piece of data 4, Edit examinees' information, medical advices, condition descriptions, present drug usage info etc. 5, Print report, support print preview **Standard Accessories :** Main units : 1 pc Adult Cuff: 1 pc Software CD: 1pc USB cable :1 pc User manual: 1 pc