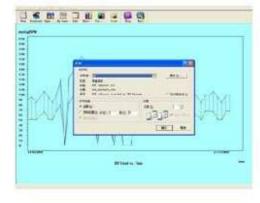

te 2. Colorful, high resolution, large LCD 3. Three-user data system, 99 records for each user

4. Mode for adult, pediatric and neonatal selectable 5.Alarm setting **6.**Error detection and showing 7. Optional SPO2 function 8. Communication with PC 9. Time set, Clocking undisturbed in short time battery changing 10.mmHg and kPa selectable 11. power indication, auto power off when left idle Software Functions: 1, Upload data to computer 2, Show trend graph, analytical diagrams 3, Edit add notes to every piece of data 4, Edit examinees' information, medical advices, condition descriptions, present drug usage info etc. 5, Print report, support print preview **Standard Accessories :** Main units : 1 pc Adult Cuff: 1 pc Software CD: 1pc USB cable :1 pc User manual: 1 pc













Editdata



Print report

#### Multi-interface



Bar Graph for Pressure and Pulse Rate Analysis





Pie Graph for Pressure and Pulse Rate Analysis





#### Pressure Trend Graph