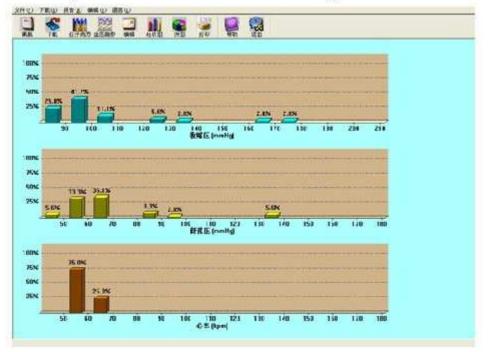

#### Multi-interface

Bar Graph for Pressure and Pulse Rate Analysis

Pie Graph for Pressure and Pulse Rate Analysis