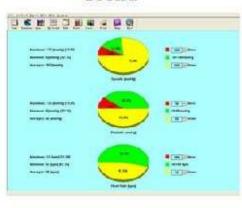

#### Multi-interface

Bar Graph for Pressure and Pulse Rate Analysis

Pie Graph for Pressure and Pulse Rate Analysis