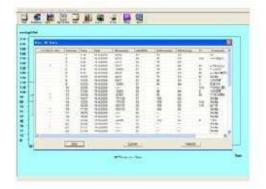

e touch auto inflate 2. Colorful, high resolution, large LCD 3. Three-user data system, 99 records for each user

4. Mode for adult, pediatric and neonatal selectable 5.Alarm setting **6.**Error detection and showing 7. Optional SPO2 function 8. Communication with PC 9. Time set, Clocking undisturbed in short time battery changing 10.mmHg and kPa selectable 11. power indication, auto power off when left idle Software Functions: 1, Upload data to computer 2, Show trend graph, analytical diagrams 3, Edit add notes to every piece of data 4, Edit examinees' information, medical advices, condition descriptions, present drug usage info etc. 5, Print report, support print preview **Standard Accessories :** Main units : 1 pc Adult Cuff: 1 pc Software CD: 1pc USB cable :1 pc User manual: 1 pc













Editdata



Print report

#### Multi-interface



Bar Graph for Pressure and Pulse Rate Analysis





Pie Graph for Pressure and Pulse Rate Analysis





#### Pressure Trend Graph