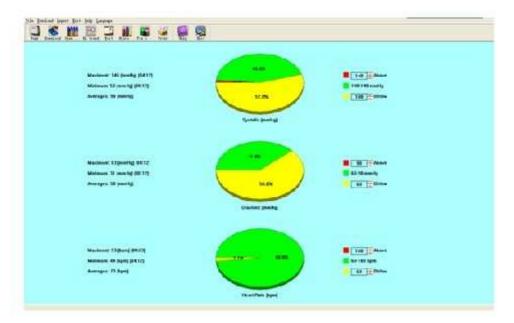

#### Multi-interface

Bar Graph for Pressure and Pulse Rate Analysis

Pie Graph for Pressure and Pulse Rate Analysis