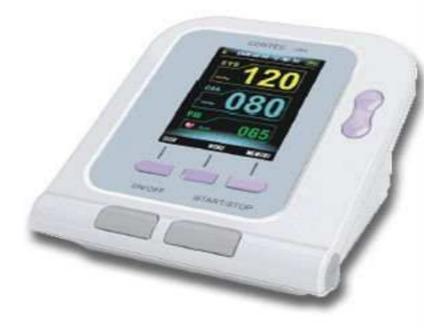

### Features:

1.Easy Use

With just the touch of one

button, the monitor auto inflates for

quick, easy

measurements.

2. Colorful, high resolution, large

LCD display panel shows readings

of blood pressure,

pulse rate and optional SPO2

displayed simultaneously.

# **Technical Specs:**

Measurement Measurement Method: Oscillometry **Measurement Position: Upper Arm** Measurement Range: Pressure:0~290mmHg(0~36.0kPa),Pulse Rate:40~240bpm,Spo2:35%~100% Measurement Accuracy: Blood Pressure: ± 3 mmHg, Pulse Rate: large of 3bpm and  $\pm 3\%$ , Spo2:  $\pm 2\%$  in 70% ~ 100% range **Display** 2.8" colour LCD **Power Supply** 4 AA Size Alkaline Battery or optional AC/DC Adapter Configuration Standard Conf.: Adult cuff, software disc, user manual, USB line, 4 AA Size alkaline battery Features Briefing: 1.One touch auto inflate 2. Colorful, high resolution, large LCD 3. Three-user data system, 99 records for each user