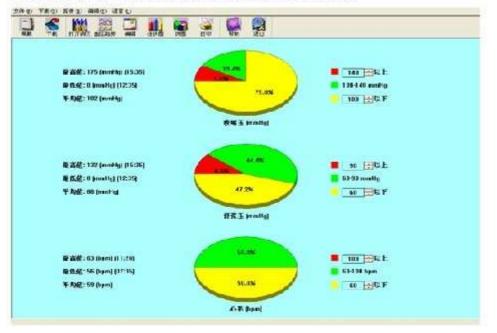

#### Multi-interface

Bar Graph for Pressure and Pulse Rate Analysis

Pie Graph for Pressure and Pulse Rate Analysis