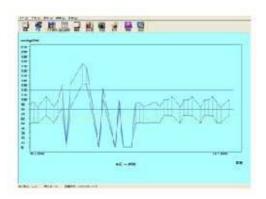

One touch auto inflate 2. Colorful, high resolution, large LCD 3. Three-user data system, 99 records for each user

4. Mode for adult, pediatric and neonatal selectable 5.Alarm setting **6.**Error detection and showing 7. Optional SPO2 function 8. Communication with PC 9. Time set, Clocking undisturbed in short time battery changing 10.mmHg and kPa selectable 11. power indication, auto power off when left idle Software Functions: 1, Upload data to computer 2, Show trend graph, analytical diagrams 3, Edit add notes to every piece of data 4, Edit examinees' information, medical advices, condition descriptions, present drug usage info etc. 5, Print report, support print preview **Standard Accessories :** Main units : 1 pc Adult Cuff: 1 pc Software CD: 1pc USB cable :1 pc User manual: 1 pc













Editdata



Print report

#### Multi-interface



Bar Graph for Pressure and Pulse Rate Analysis





Pie Graph for Pressure and Pulse Rate Analysis





#### Pressure Trend Graph