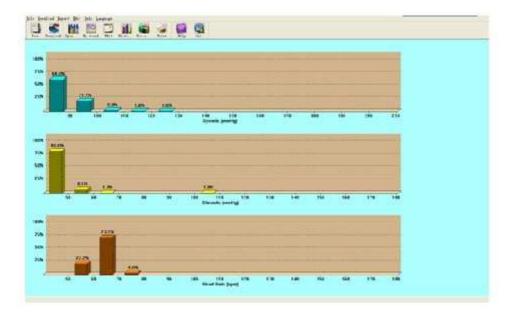

#### Multi-interface

Bar Graph for Pressure and Pulse Rate Analysis

Pie Graph for Pressure and Pulse Rate Analysis