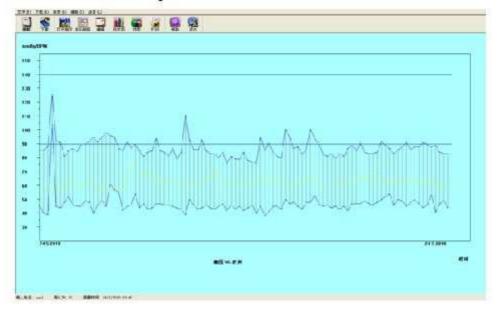

Error detection and showing 7. Optional SPO2 function 8. Communication with PC 9. Time set, Clocking undisturbed in short time battery changing 10.mmHg and kPa selectable 11. power indication, auto power off when left idle Software Functions: 1, Upload data to computer 2, Show trend graph, analytical diagrams 3, Edit add notes to every piece of data 4, Edit examinees' information, medical advices, condition descriptions, present drug usage info etc. 5, Print report, support print preview **Standard Accessories :** Main units : 1 pc Adult Cuff: 1 pc Software CD: 1pc USB cable :1 pc User manual: 1 pc













Editdata



Print report

#### Multi-interface



Bar Graph for Pressure and Pulse Rate Analysis





Pie Graph for Pressure and Pulse Rate Analysis





#### Pressure Trend Graph