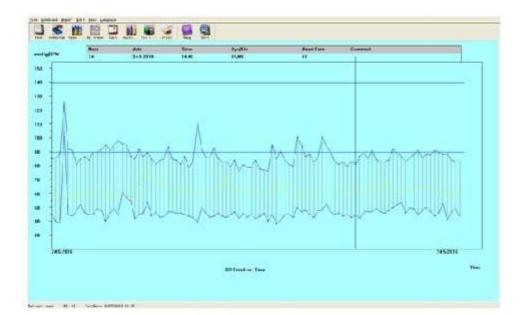

4. When the measurement fails due to some factors, it can show relative error info.

5.Integrated with SPO2 function, SPO2 probe is optional 6.Able to communicate with PC, you can make review, analyses, trend graph and report printing with the software.

#### Multi-interface

Bar Graph for Pressure and Pulse Rate Analysis

Pie Graph for Pressure and Pulse Rate Analysis

#### Pressure Trend Graph