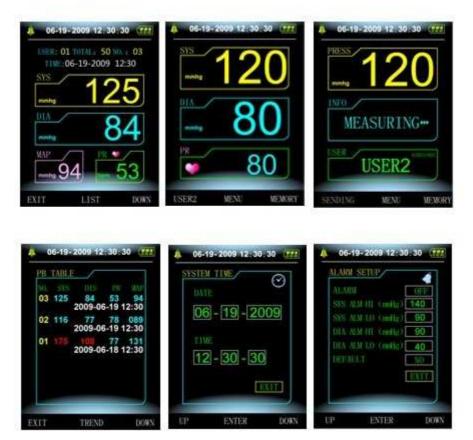

### Features:

1.Easy Use

With just the touch of one

button, the monitor auto inflates for

quick, easy

measurements.

2. Colorful, high resolution, large

LCD display panel shows readings

of blood pressure,

pulse rate and optional SPO2

displayed simultaneously.

# **Powerful functions**

1. Three-user data storage, maximum 100 records for each user, covering the need of all your family

2. Three mode for adult, pediatric and neonatal selectable

3. You can set alarms so that it would ring when the result is in unwanted range

4. When the measurement fails due to some factors, it can show relative error info.

5.Integrated with SPO2 function, SPO2 probe is optional 6.Able to communicate with PC, you can make review, analyses, trend graph and report printing with the software.

### **Considerateness**

1.You can set time so that you can know the time for every measurement, and the clocking keeps going when you change the battery in a short

time

2.You can shift between the measurement units of mmHg and kPa according to your

own habit.

3.It can remind you when power is low, and can be power off automatically when

left idle up to 5 minutes.

# **Technical Specs:**

Measurement Measurement Method: Oscillometry **Measurement Position: Upper Arm** Measurement Range: Pressure:0~290mmHg(0~36.0kPa),Pulse Rate:40~240bpm,Spo2:35%~100% Measurement Accuracy: Blood Pressure: ± 3 mmHg, Pulse Rate: large of 3bpm and  $\pm 3\%$ , Spo2:  $\pm 2\%$  in 70% ~ 100% range **Display** 2.8" colour LCD **Power Supply** 4 AA Size Alkaline Battery or optional AC/DC Adapter Configuration Standard Conf.: Adult cuff, software disc, user manual, USB line, 4 AA Size alkaline battery Features Briefing: 1.One touch auto inflate 2. Colorful, high resolution, large LCD 3. Three-user data system, 99 records for each user

4. Mode for adult, pediatric and neonatal selectable 5.Alarm setting **6.**Error detection and showing 7. Optional SPO2 function 8. Communication with PC 9. Time set, Clocking undisturbed in short time battery changing 10.mmHg and kPa selectable 11. power indication, auto power off when left idle Software Functions: 1, Upload data to computer 2, Show trend graph, analytical diagrams 3, Edit add notes to every piece of data 4, Edit examinees' information, medical advices, condition descriptions, present drug usage info etc. 5, Print report, support print preview **Standard Accessories :** Main units : 1 pc Adult Cuff: 1 pc Software CD: 1pc USB cable :1 pc User manual: 1 pc