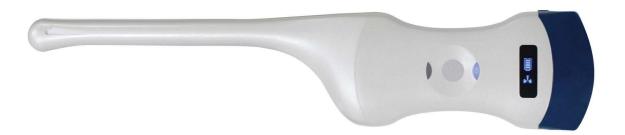

## Wireless Probe Type Ultrasound Scanner

## **Specifications:**

-Probe Type: Consist by two of Convex, Transvaginal

-Scanning mode: Electronic array

-Display mode: B, B/M, color doppler version with B+Color, B+PDI, B+PW -Probe element: 128

-Channel of RF circuit board: 32