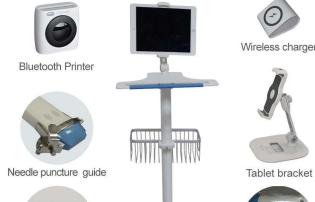

Android tablet/iPad

Smart glasses

CE<sub>0123</sub>

TUV

Trolley

Needle guide