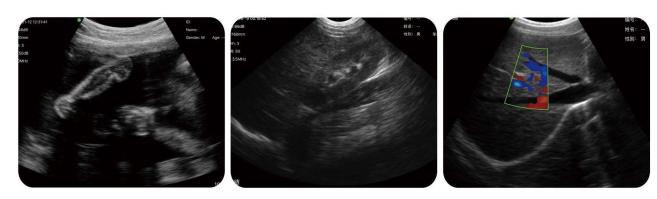

## **Specifications:**

-Probe Type: Consist by two of Convex, Transvaginal

-Scanning mode: Electronic array

-Display mode: B, B/M, color doppler version with B+Color, B+PDI, B+PW -Probe element: 128

-Channel of RF circuit board: 32

-Probe frequency and scan depth, head radius/width, scan angle(convex): Convex head 3.5MHz/5MHz, 90/160/220/305mm, 60mm, 60° Transvaginal head 6.5MHz/8MHz, 40/60/80/100mm, 13mm, 149° -Image Adjust: BGain, TGC, DYN, Focus, Depth, Harmonic, Denoise, Color Gain, Steer, PRF

-Cineplay: auto and manual, frames can set as 100/200/500/1000

-Measure: Length, Area, Angle, heart rate, Obstetrics

- -Image save: jpg, avi and DICOM format
- -Image frame rate: 18 frames/second

-Battery working time: 2.5 hours(according to whether keep scan)