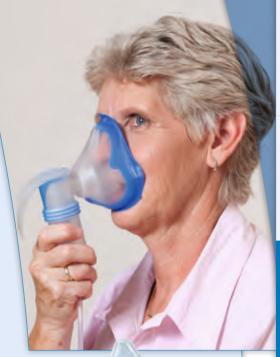

#### **PARI** SMARTMASK® Kids

With valve system

Item No. 078G5000

With valve system and elbow piece

Item No. 041G0730

Stabiliser for sterilising in

autoclave, pack of 5

Item No. 041G0749