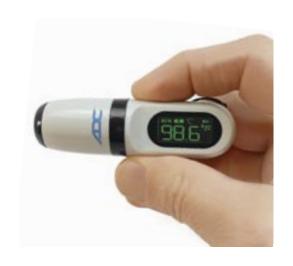

## $\textbf{Adtemp}^{\text{\tiny TM}} \ \textbf{Mini 432 Non-Contact Thermometer}$

Our newest non-contact model, the Adtemp™ Mini 432, is compact, lightweight, and incredibly portable. Clips to a retractable lanyard (included), making it the perfect instrument for patient rounds.

## The Adtemp™ Mini 432 infrared thermometer features

- One-second readings
- Compact, lightweight size, measures 3.5" and 1.6 oz
- Color-coded LCD display with fever warning
- 9-reading memory
- °F/°C switchable display
- Rechargeable Li-ion battery, good for 1,000 measurements on a full charge, and 300,000 measurements over lifetime (micro USB cable included)
- Clips to wearable, retractable lanyard so it's always on hand
- Audible beep when measurement is complete