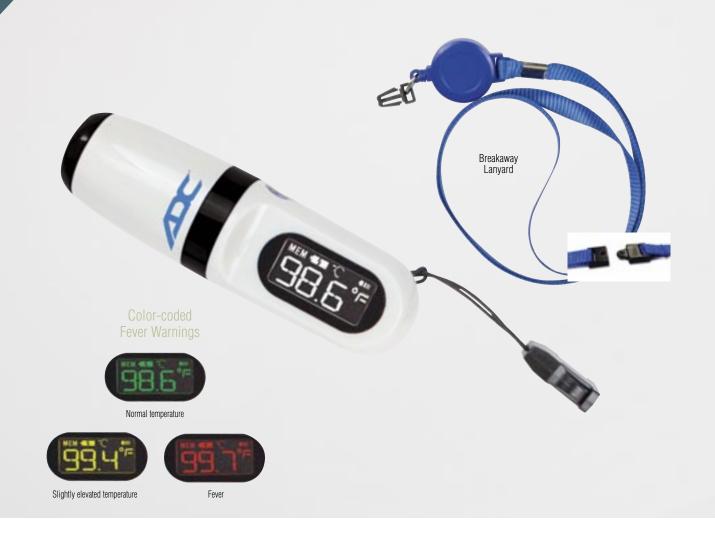

## $\textbf{Adtemp}^{\text{\tiny TM}} \ \textbf{Mini 432 Non-Contact Thermometer}$

Our newest non-contact model, the Adtemp™ Mini 432, is compact, lightweight, and incredibly portable. Clips to a retractable lanyard (included), making it the perfect instrument for patient rounds.

## The Adtemp™ Mini 432 infrared thermometer features

- One-second readings
- Compact, lightweight size, measures 3.5" and 1.6 oz
- Color-coded LCD display with fever warning
- 9-reading memory
- °F/°C switchable display
- Rechargeable Li-ion battery, good for 1,000 measurements on a full charge, and 300,000 measurements over lifetime (micro USB cable included)
- Clips to wearable, retractable lanyard so it's always on hand
- Audible beep when measurement is complete