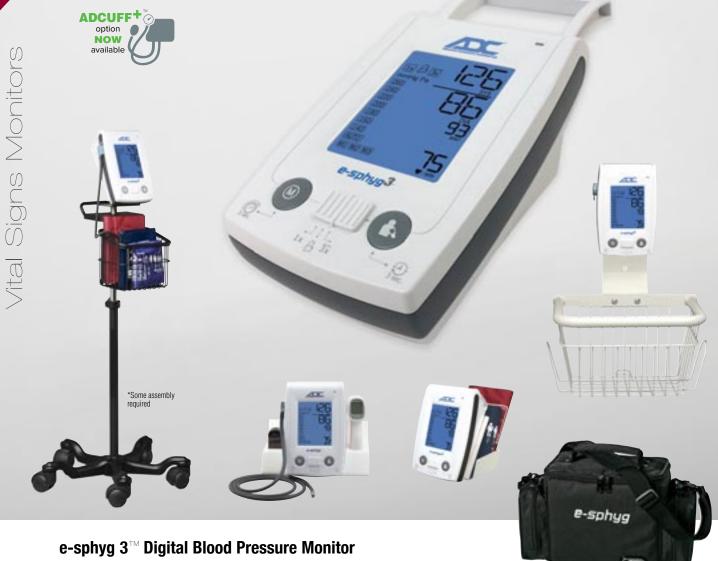

Our all-new, clinical-grade digital blood pressure monitor is the economical, easy-to-use solution you've been waiting for.

## The e-sphyg 3 features

- Auto mode for quick readings in as little as 30 seconds
- Manual mode for auscultation with a stethoscope
- Customizable three-reading average mode with individual measurement display
- Last-reading memory
- Irregular heartbeat detection
- Oscillometric measurement with systolic and diastolic blood pressures, pulse rate, and mean arterial pressure (MAP)
- High-capacity rechargeable battery, standard
- For use with adult and pediatric patients
- Validated for pregnancy and preeclampsia
- Includes Small Adult, Adult, and Large Adult Adcuffs with exclusive Size Guide Marking System to ensure accurate readings on virtually any patient
- Desktop design is self-standing and features built-in handle; or choose optional desk, wall, or mobile platforms for added versatility in any practice
- Three-year warranty on unit, cuffs, and platforms; one-year warranty on battery and accessories

See page 45 for information on our new one-piece Adcuff+ line.

| Mounting and Platforms                |         |  |
|---------------------------------------|---------|--|
| e-sphyg 3 Desk Caddy                  | 9003D   |  |
| e-sphyg 3 Desk Caddy for 2200 and 429 | 9003TS1 |  |
| e-sphyg 3 Desk Caddy for 2200 and 433 | 9003TS2 |  |
| e-sphyg 3 Mobile Stand and Basket     | 9003M   |  |
| e-sphyg 3 Wall Mount and Basket       | 9003W   |  |
| e-sphyg 3 Padded Carrying Case        | 9003BAG |  |