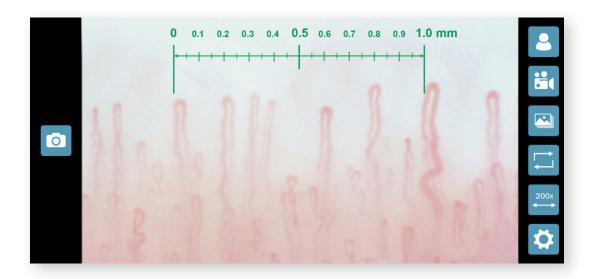

# VIDEO STREAMING TO ANDROID DEVICES FOR SCREENING

CapiScope is compatible with INSPECTIS® APP for Android Smart Phones and Tablets featuring following tools:

- Patient name or ID number assignment and stamp on the image and video.
- Still image capture and video recording.
- Still image and video gallery.
- Screen rotation.
- Calibrated millimetre gauge overlay for 200x and 50x magnifications.
- Image resolution and format setting.

INSPECTIS® APP for Android provides easy and practical tools for simple screening and image sharing on Android smart phones and tablets.