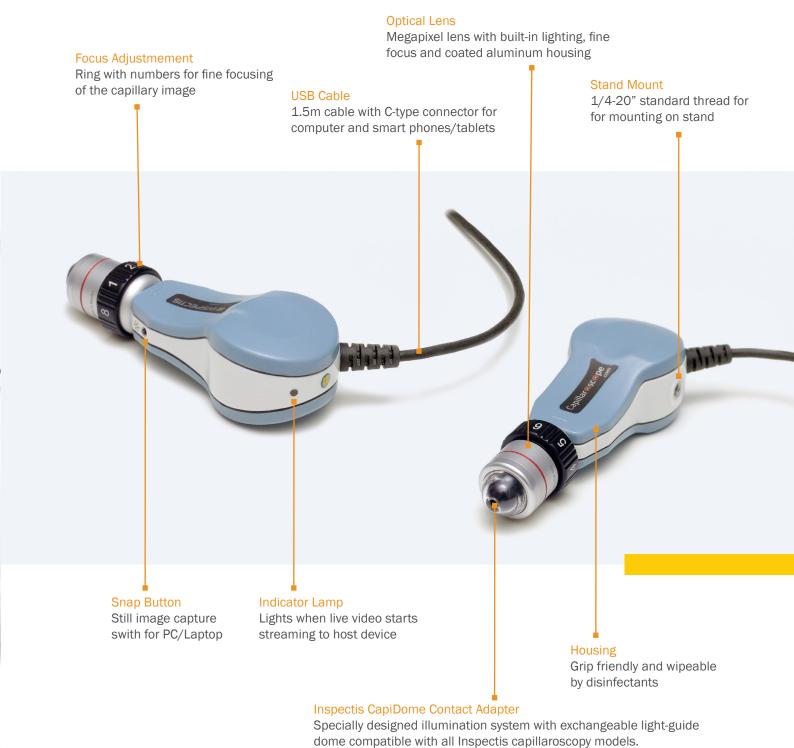

#### **Technology**

Plug & play digital microscope device with superior optics, fast USB interface, on-board image capture switch and efficient CapiDome illumination. CapiScope creates sharp and vivid calibrated images of capillaries at standard 200x magnification on Android smart phones/tablets and on PC/Laptop.

# HIGH PERFORMANCE AND DURABLE DESIGN

CapiScope is plug & play and easy-to-use. The video capillaroscopy microscope features 8Mp digital camera, on-board image capture switch and high resolution 200x lens with innovative Inspectis CapiDome lighting.

| Image sensor              | 5.0MP UVC                                     |
|---------------------------|-----------------------------------------------|
| Available formats         | 5Mp, 3MP, 2.1MP, 0.3MP                        |
| Recommended format        | 2000x1500 @30fps, MPEG                        |
| Video aspect ratio        | 4:3 and 16:9                                  |
| Image snap by device      | Included in INSPECTIS® Basics and Pro         |
| Image snap by foot-switch | Optional for INSPECTIS® Basics and Pro        |
| Device interface          | USB2.0 (480Mbit/s)                            |
| Connection type           | USB-C and USB-A type                          |
| Primary device            | Windows PC                                    |
| Alternative device        | Android Smart phones and tablets              |
| Recommended OS            | Windows 10, 11, Android                       |
| Software                  | INSPECTIS© CAP Pro, Basics and INSPECTIS© APP |
| Optics                    | Megapixel 200x lens. 300x on request          |
| Lighting                  | Buit-in pure white LED with CapiDome          |
| Certfications             | CE                                            |
| Size                      | 132(L) x 51(H) x 37(W) mm                     |
| Weight                    | 145 g.                                        |