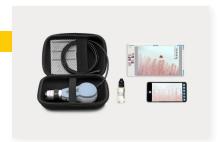

#### CapiScope System Lite

#### DM-120 Items included:

- CapiScope 200x with CapiDome
- INSPECTIS® APP for Android
- INSPECTIS© CAP Basics Software with Report Generator, 1 Year free Subscription
- Immersion Oil Dropper
- USB-C to USB-A adapter
- Eva Carrying Case
- 1 year Service and Support via email
- 1 year new Product Warranty