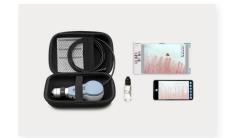

#### CapiScope System Basics

#### **DM-121** Items included:

- CapiScope 200x with CapiDome
- INSPECTIS© APP for Android
- INSPECTIS® CAP Basics Software with Report Generator, Unlimited Use
- Immersion Oil Dropper
- USB-C to USB-A adapter
- Eva Carrying Case
- 1 year Software Update & Maintenance Agreement INSPECTIS® CAP Basics
- 1 year new Product Warranty