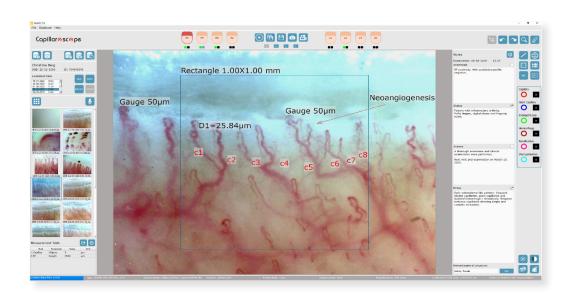

# SOFTWARE FOR ADVANCED CAPILLAROSCOPY

CapiScope system **Pro** is supplied with INSPECTIS® CAP Pro Software featuring following advanced tools:

- Encrypted database for complete patient case management features.
- Hand and Finger image and data mapping with follow up tagging and workflow assistance.
- Patient examination record and retrieval with customizable data Fields.
- Multiple databases with edit, copy and move cases between databases and backup.
- Patient examination image and data export (Microsoft Excel installation required).
- Detailed notation entry with customizable template creation.
- Examination report creation in PDF with customizable attributes.
- Audio memo and video Recording, fully integrated.
- Calibrated image with movable 50 microns gauge for quick capillary thickness assessment.
- Compare live to still or still to still images (live with saved or up to 4 saved images).
- Capillary Image Contrast Enhancement.