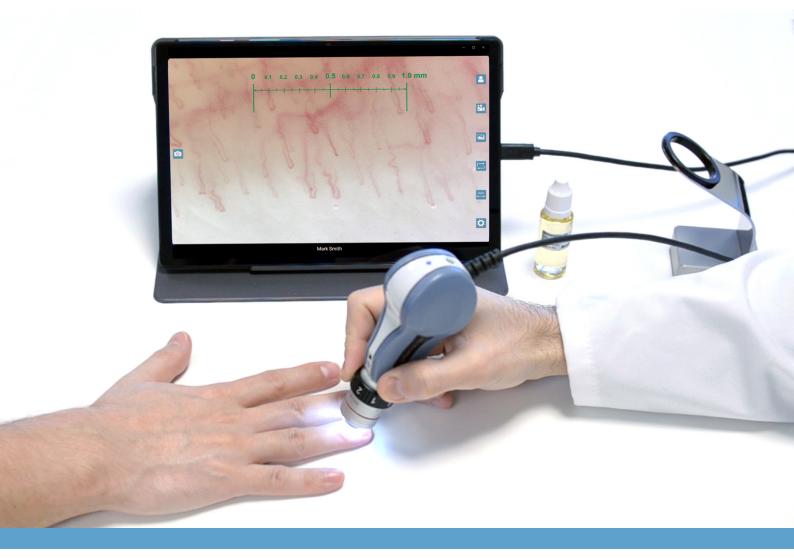

CapiScope is primarily designed for swift and simple screening using the INSPECTIS® APP but is equally suitable for more advanced practice using Inspectis Windows PC software.

INSPECTIS® CAP Basics offers familiar analysis tools plus reporting whilst stepping up to INSPECTIS® CAP Pro adds work flow assistance and integrated patient record management.

#### **Technology**

Plug & play digital microscope device with superior optics, fast USB interface, on-board image capture switch and efficient CapiDome illumination. CapiScope creates sharp and vivid calibrated images of capillaries at standard 200x magnification on Android smart phones/tablets and on PC/Laptop.

# PROFESSIONAL AND COST EFFECTIVE

Professional and affordable video capillaroscopy system with powerful tools meeting all the needs of internationally recognised examination techniques. Assessment of saved images can be made during or after an examination. Accuracy and efficiency are assured with precalibrated optics.