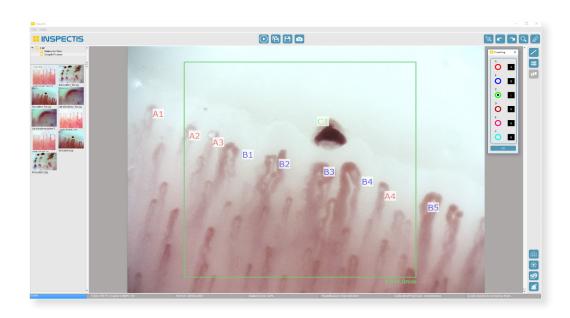

# SOFTWARE FOR BASICS CAPILLAROSCOPY

CapiScope systems **Lite** and **Basics** are supplied with Windows PC running INSPECTIS© CAP Basics Software featuring following tools for capillaroscopy:

- Crosshair, grid and rectangle overlay on live image.
- Count different capillary categories on image.
- Annotations and feature markup tools or write comments and link to each picture.
- Report generator.
- Store images as jpg and png files.
- Define and calibrate magnifications for on-screen distance measurement.
- Direct camera control.
- Adjust device properties and device resolution.
- Change font, size and colour.
- Digital zoom, pan and flip of still and live image.
- Multi-language interface.