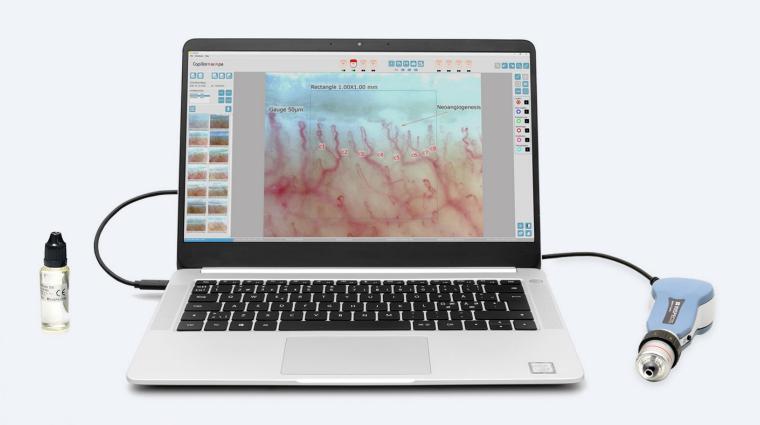

# HIGH PERFORMANCE AND DURABLE DESIGN

CapiScope is plug & play and easy-to-use. The video capillaroscopy microscope features 8Mp digital camera, on-board image capture switch and high resolution 200x lens with innovative Inspectis CapiDome lighting.

#### SYSTEM KITS

CapiScope is supplied in kits at three levels of functionality and price with INSPECTIS© CAP Basics or INSPECTIS© Pro Software including patient data management, follow-up and reporting.