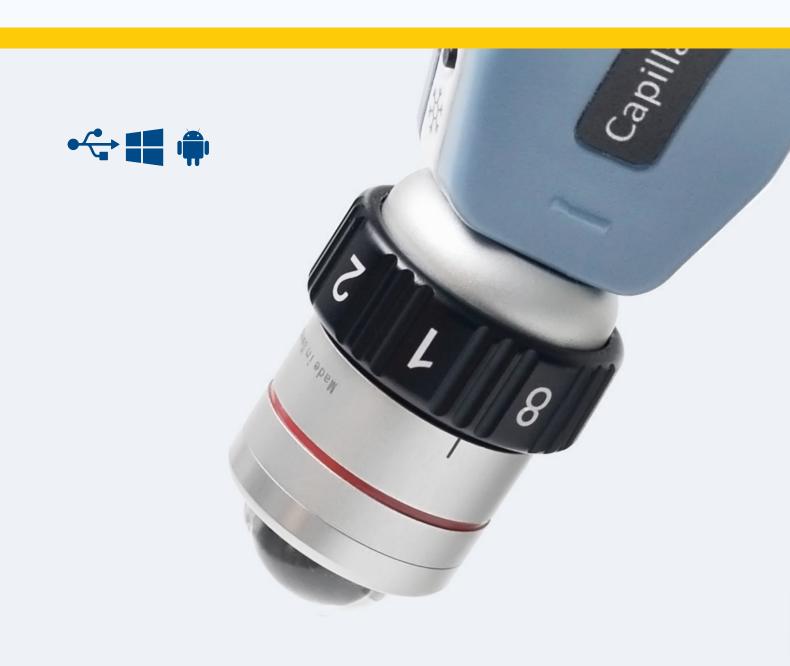

#### **Technology**

Plug & play digital microscope device with superior optics, fast USB interface, on-board image capture switch and efficient CapiDome illumination. CapiScope creates sharp and vivid calibrated images of capillaries at standard 200x magnification on Android smart phones/tablets and on PC/Laptop.

## **Device Configuration**

# HIGH PERFORMANCE AND DURABLE DESIGN

CapiScope is plug & play and easy-to-use. The video capillaroscopy microscope features 8Mp digital camera, on-board image capture switch and high resolution 200x lens with innovative Inspectis CapiDome lighting.