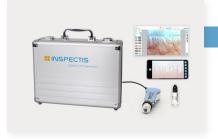

#### CapiScope System Pro

#### DM-122 Items included:

- CapiScope 200x with CapiDome
- INSPECTIS© APP for Android
- INSPECTIS® CAP Pro Software with patient databse, Unlimited Use
- Immersion Oil Dropper
- USB-C to USB-A adapter
- Aluminium Carrying Case
- 1 year Software Update & Maintenance Agreement INSPECTIS© CAP Pro
- 1 year new Product Warranty