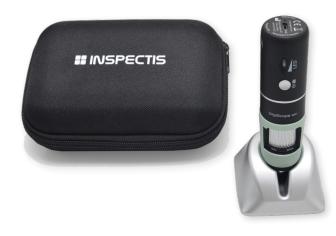

#### **DM-110** Items included:

- DigiScope Wi-Fi with 200x contact adapter
- Immersion Oil dropper
- INSPECTIS© APP for Android & iOS
- Table Stand for DigiScope
- USB charging and PC cable
- Eva Carrying Case
- One year new Product Warranty

#### **DM-111** Items included:

- DigiScope Wi-Fi with 200x contact adapter
- 50x contact adapter
- Immersion Oil dropper
- INSPECTIS© APP for Android & iOS
- INSPECTIS® CAP Basics software with report generator, 1 year free subscription\*
- Table Stand for DigiScope
- USB charging and PC cable
- Eva Carrying Case
- One year new Product Warranty