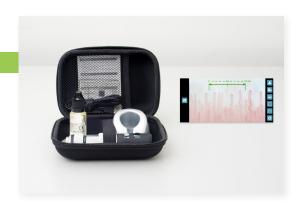

#### DigiScope Wi-Fi System Lite

#### **DM-111** Items included:

- DigiScope Wi-Fi with 200x contact adapter
- 50x contact adapter
- Immersion Oil dropper
- INSPECTIS© APP for Android & iOS
- INSPECTIS® CAP Basics software with report generator, 1 year free subscription\*
- Table Stand for DigiScope
- USB charging and PC cable
- Eva Carrying Case
- One year new Product Warranty