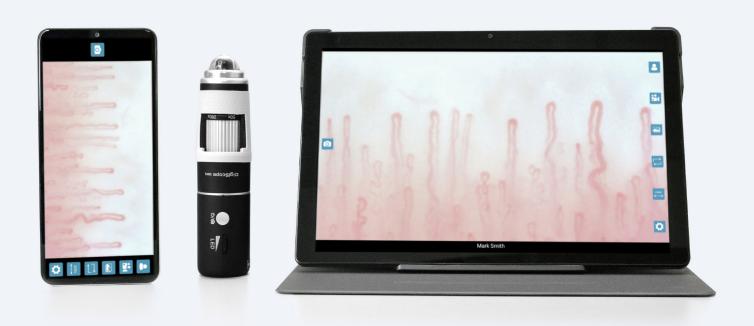

### **Device Configuration**

### NSPECTIS© Software

## APPLICATION SOFTWARE FOR CAPILLAROSCOPY

DigiScope may also be used with a windows PC running INSPECTIS© CAP Basics Software featuring following tools for capillaroscopy:

- Crosshair, grid and rectangle overlay on live image
- Count different capillary categories on image
- Annotations and feature markup tools or write comments and link to each picture
- Report generator
- Store images as jpg and png files
- Define and calibrate magnifications for on-screen distance measurement
- Direct camera control
- Adjust device properties and device resolution
- Change font, size and colour
- Digital zoom, pan and flip of still and live image
- Multilanguage interface