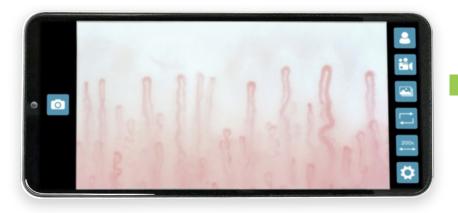

#### **INSPECTIS® APP**

## WIRELESS VIDEO STREAMING TO ANDROID & iOS APP

DigiScope is powered with INSPECTIS© APP for iOS and Android Mobile phones and Tablets featuring following tools:

- Patient name or ID number assignment and stamp on the image and video
- Still image capture and video recording
- Still image and video gallery
- Screen rotation
- Calibrated millimetre gauge overlay for 200x and 50x magnifications
- Image resolution and format setting