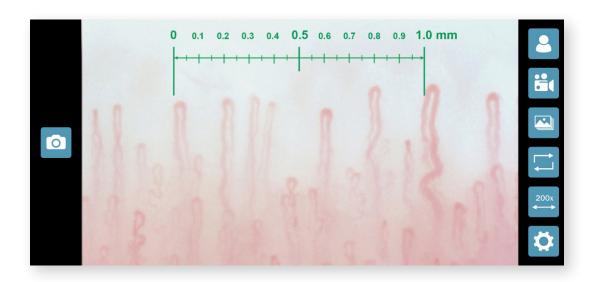

#### **INSPECTIS® APP**

## WIRELESS VIDEO STREAMING TO ANDROID & iOS APP

DigiScope is powered with INSPECTIS© APP for iOS and Android Mobile phones and Tablets featuring following tools:

- Patient name or ID number assignment and stamp on the image and video
- Still image capture and video recording
- Still image and video gallery
- Screen rotation
- Calibrated millimetre gauge overlay for 200x and 50x magnifications
- Image resolution and format setting