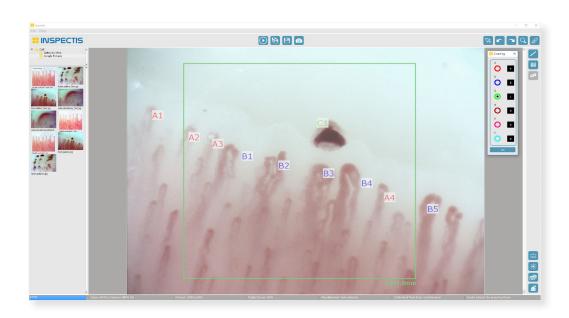

### NSPECTIS© Software

## APPLICATION SOFTWARE FOR CAPILLAROSCOPY

DigiScope may also be used with a windows PC running INSPECTIS© CAP Basics Software featuring following tools for capillaroscopy:

- Crosshair, grid and rectangle overlay on live image
- Count different capillary categories on image
- Annotations and feature markup tools or write comments and link to each picture
- Report generator
- Store images as jpg and png files
- Define and calibrate magnifications for on-screen distance measurement
- Direct camera control
- Adjust device properties and device resolution
- Change font, size and colour
- Digital zoom, pan and flip of still and live image
- Multilanguage interface