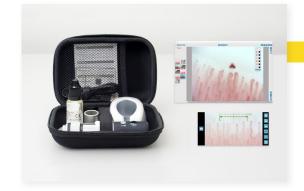

#### DigiScope Wi-Fi System Essential

#### **DM-110** Items included:

- DigiScope Wi-Fi with 200x contact adapter
- Immersion Oil dropper
- INSPECTIS© APP for Android & iOS
- Table Stand for DigiScope
- USB charging and PC cable
- Eva Carrying Case
- One year new Product Warranty