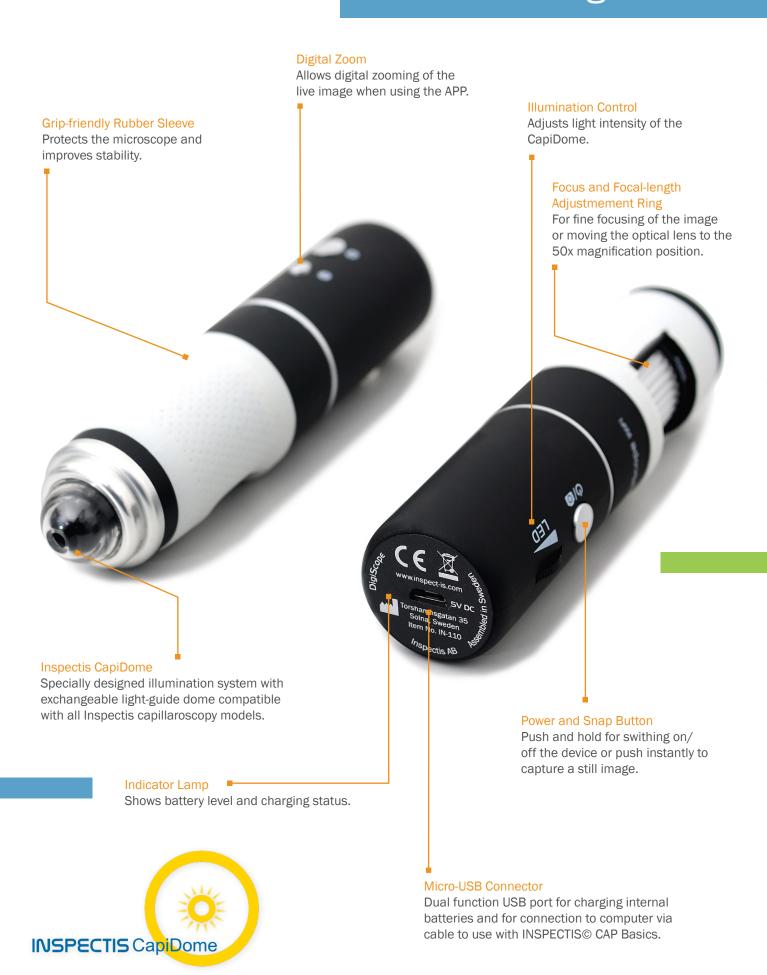

## ENGINEERED FOR EASY SCREENING

DigiScope is a compact video capillaroscopy microscope with integrated lens and Inspectis innovative CapiDome lighting. It is especially suitable for smaller clinics with fewer patients where less frequent screening is needed.

| Image sensor              | 1.2MP UVC                             |
|---------------------------|---------------------------------------|
| Video format              | 1920x1080 @30 fps, MPEG               |
| Video aspect ratio        | 4:3 and 16:9                          |
| Image snap by device      | Included with INSPECTIS® APP          |
| Image snap by foot-switch | Optional for INSPECTIS® CAP software  |
| Device interface          | USB2.0 (480Mbit/s), Wi-Fi             |
| Connection type           | Wi-Fi, USB-A type cable               |
| Primary device            | Smart phones and tablets              |
| Alternative device        | Windows PC                            |
| Recommended OS            | iPadOS, iOS, Android                  |
| Software                  | INSPECTIS© APP, INSPECTIS© CAP Basics |
| Lens type                 | Fixed                                 |
| Optics                    | Inspectis 50x-200x twin focal         |
| Lighting                  | Adjutable white LED with CapiDome     |
| Certfications             | CE                                    |
| Size                      | φ33x135.5mm                           |
| Weight                    | 80g.                                  |