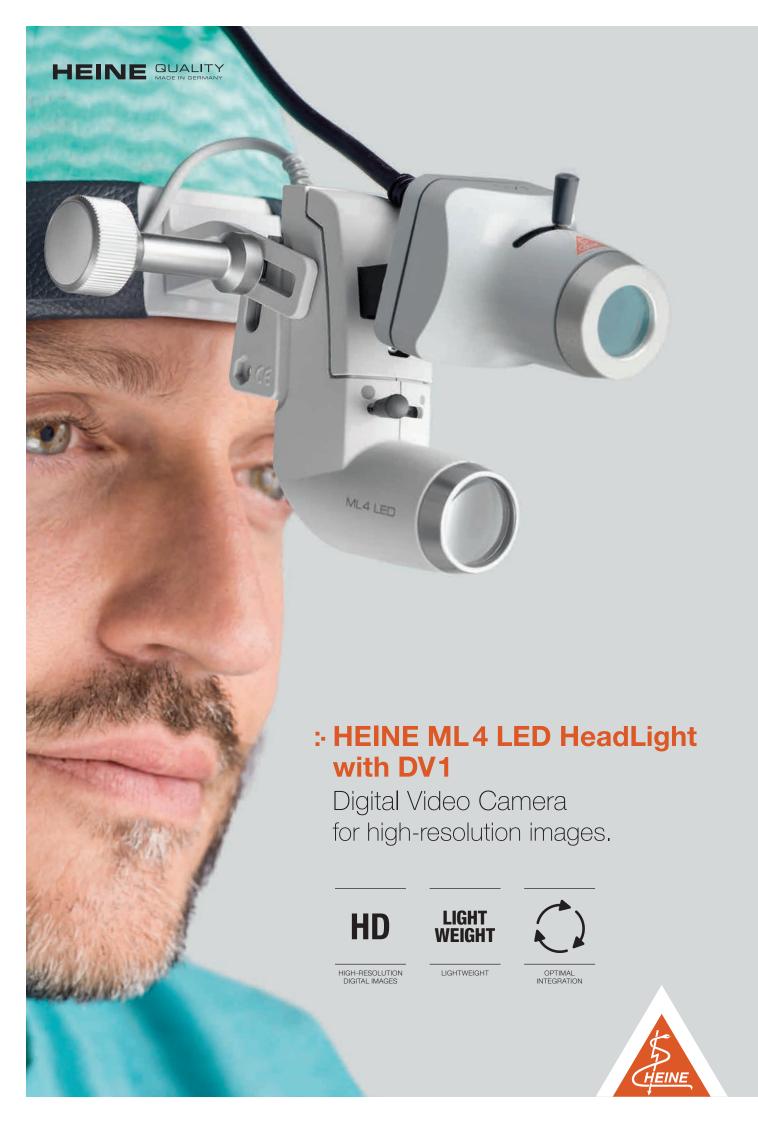

## HEINE® ML 4 LED HEADLIGHT WITH DV 1. DIGITAL VIDEO CAMERA FOR HIGH-RESOLUTION IMAGES.

High-resolution digital images of every examination. We make it happen with the new HEINE DV1 Digital Video Camera and its smooth integration in the coaxial illumination of the ML4 LED Headlight. Precision HEINE Optics guarantees that even the smallest details can be seen on the camera image. The compact camera is adjusted to the field of illumination in just a few seconds. Due to the light weight of the camera, the ML4 LED HeadLight provides the usual comfortable and secure fit even in combination with the DV1. A standard USB 2.0 interface ensures reliable and uncomplicated data transfer.

## HIGH-RESOLUTION DIGITAL IMAGES

High camera resolution of 1,280 x 960 Pixel is perfect for sharing examination images or examination techniques with a larger audience.

## LIGHTWEIGHT

The compact camera is so well integrated that its light weight is barely noticeable in combination with the ML4 LED HeadLight.

## **OPTIMAL INTEGRATION**

Ideal concept for a perfectly matched system: ML4 LED HeadLight, DV1 Digital Video Camera and optional HEINE Binocular Loupe.

ML4 LED HeadLight with DV1

ML4 LED HeadLight with DV1 Digital Video Camera and mPack UNPLUGGED with plug-in transformer [01]