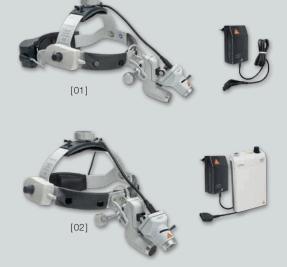

## **OPTIMAL INTEGRATION**

Ideal concept for a perfectly matched system: ML4 LED HeadLight, DV1 Digital Video Camera and optional HEINE Binocular Loupe.

ML4 LED HeadLight with DV1

ML4 LED HeadLight with DV1 Digital Video Camera and mPack UNPLUGGED with plug-in transformer [01]

J-008.31.470

ML4 LED HeadLight with DV1 Digital Video Camera and mPack with plug-in transformer [02]

J-008.31.471