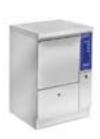

#### **AF2-45S**

Coloumn floor mounted with plinth, wall or floor drain trap connection. Thermal disinfection with built-in steam generator.

▶ Dimension 450 x 500 x 1500

### AF2-45S Young

Coloumn floor mounted with plinth, wall or floor drain trap connection. Thermal disinfection with built-in steam generator.

Dimension 450 x 500 x 1500

| AF2 Simplex Line Bedpan Washer Disinfector                                                                                                                                                                     |               |
|----------------------------------------------------------------------------------------------------------------------------------------------------------------------------------------------------------------|---------------|
| TECHNICAL FEATURES                                                                                                                                                                                             | AF2<br>S-LINE |
| Approvals MDD 93/42/EEC EN ISO 15883-1 AND 15883-3 and DWGW certificate                                                                                                                                        | •             |
| Manufactured in AISI 304 (DIN 1.4301) stainless steel Scotch Brite finish                                                                                                                                      | •             |
| Wall or floor drain complete with DCS (Drain Control System)                                                                                                                                                   | •             |
| Control keyboard with 40 character LCD display showing different phases in the cycle, alarm messages, disinfection temperature and "A0" value > 60 according to EN ISO 15883-3                                 | •             |
| Complete with 3 washing programs - functioning by using display: NORMAL for solid waste - ECONOMY for liquid waste - INTENSIVE for tough waste                                                                 | •             |
| THERMAL DISINFECTION WITH A BUILT IN STEAM GENERATOR 3,2 KW complete with internal water controlling probe and a protected thermostat                                                                          | •             |
| Softener/Detergent dosing pump complete with level monitoring in the canister and dosage adjustable from the control keyboard                                                                                  | •             |
| SDS (Self Disinfection System) Auto disinfection system every 24 if not used (EN ISO 15883-1 p.5.3.1)                                                                                                          | •             |
| ACS (Air Cooling System) - After the disinfection phase cold air will be introduced in the washing chamber for cooling the temperature, partially dry the containers and avoid aerosol effect to the operators | <b>•</b>      |