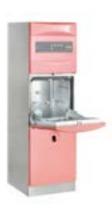

# SIMPLEX LINE easy to install, simple to use

AT-OS has created the new S-LINE bedpan washer for washing and disinfecting human waste container for using in Nursing-home, small clinics and hospital department where a simple machine is needed.

Refined design, reduced dimensions, high technology in accordance with the ISO Standard EN-ISO 15883-1 and -3.

CHEMICALS COMPARTMENT