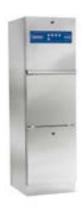

#### AF2-686S

Under-Top floor mounted with plinth. Wall or floor drain trap connection. Thermal disinfection with built-in steam generator.

▶ Dimension 600 x 600 x 855 with top H = 900