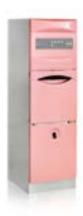

#### **AF2-45S**

Coloumn floor mounted with plinth, wall or floor drain trap connection. Thermal disinfection with built-in steam generator.

▶ Dimension 450 x 500 x 1500

### AF2-45S Young

Coloumn floor mounted with plinth, wall or floor drain trap connection. Thermal disinfection with built-in steam generator.

Dimension 450 x 500 x 1500

| AF2 Simplex Line Bedpan Washer Disinfector                                                                                                                                                                     |               |
|----------------------------------------------------------------------------------------------------------------------------------------------------------------------------------------------------------------|---------------|
| TECHNICAL FEATURES                                                                                                                                                                                             | AF2<br>S-LINE |
| Approvals MDD 93/42/EEC EN ISO 15883-1 AND 15883-3 and DWGW certificate                                                                                                                                        | •             |
| Manufactured in AISI 304 (DIN 1.4301) stainless steel Scotch Brite finish                                                                                                                                      | •             |
| Wall or floor drain complete with DCS (Drain Control System)                                                                                                                                                   | •             |
| Control keyboard with 40 character LCD display showing different phases in the cycle, alarm messages, disinfection temperature and "A0" value > 60 according to EN ISO 15883-3                                 | •             |
| Complete with 3 washing programs - functioning by using display: NORMAL for solid waste - ECONOMY for liquid waste - INTENSIVE for tough waste                                                                 | •             |
| THERMAL DISINFECTION WITH A BUILT IN STEAM GENERATOR 3,2 KW complete with internal water controlling probe and a protected thermostat                                                                          | •             |
| Softener/Detergent dosing pump complete with level monitoring in the canister and dosage adjustable from the control keyboard                                                                                  | •             |
| SDS (Self Disinfection System) Auto disinfection system every 24 if not used (EN ISO 15883-1 p.5.3.1)                                                                                                          | •             |
| ACS (Air Cooling System) - After the disinfection phase cold air will be introduced in the washing chamber for cooling the temperature, partially dry the containers and avoid aerosol effect to the operators | <b>•</b>      |