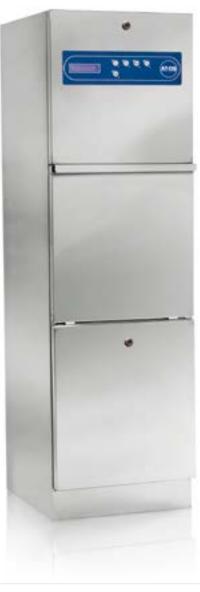

#### **AF2-45S**

Coloumn floor mounted with plinth, wall or floor drain trap connection. Thermal disinfection with built-in steam generator.

▶ Dimension 450 x 500 x 1500

### AF2-45S Young

Coloumn floor mounted with plinth, wall or floor drain trap connection. Thermal disinfection with built-in steam generator.

Dimension 450 x 500 x 1500

| AF2 Simplex Line Bedpan Washer Disinfector                                                                                                                                                                     |               |
|----------------------------------------------------------------------------------------------------------------------------------------------------------------------------------------------------------------|---------------|
| TECHNICAL FEATURES                                                                                                                                                                                             | AF2<br>S-LINE |
| Approvals MDD 93/42/EEC EN ISO 15883-1 AND 15883-3 and DWGW certificate                                                                                                                                        | •             |
| Manufactured in AISI 304 (DIN 1.4301) stainless steel Scotch Brite finish                                                                                                                                      | •             |
| Wall or floor drain complete with DCS (Drain Control System)                                                                                                                                                   | •             |
| Control keyboard with 40 character LCD display showing different phases in the cycle, alarm messages, disinfection temperature and "A0" value > 60 according to EN ISO 15883-3                                 | •             |
| Complete with 3 washing programs - functioning by using display: NORMAL for solid waste - ECONOMY for liquid waste - INTENSIVE for tough waste                                                                 | •             |
| THERMAL DISINFECTION WITH A BUILT IN STEAM GENERATOR 3,2 KW complete with internal water controlling probe and a protected thermostat                                                                          | •             |
| Softener/Detergent dosing pump complete with level monitoring in the canister and dosage adjustable from the control keyboard                                                                                  | •             |
| SDS (Self Disinfection System) Auto disinfection system every 24 if not used (EN ISO 15883-1 p.5.3.1)                                                                                                          | •             |
| ACS (Air Cooling System) - After the disinfection phase cold air will be introduced in the washing chamber for cooling the temperature, partially dry the containers and avoid aerosol effect to the operators | <b>•</b>      |