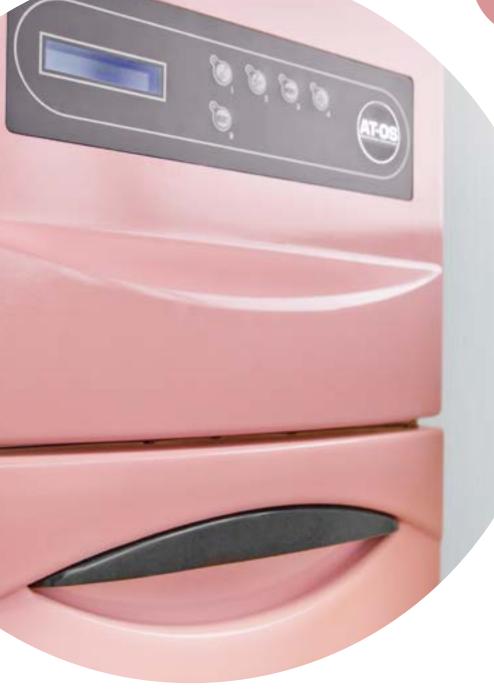

Refined design, reduced dimensions, high technology in accordance with the ISO Standard EN-ISO 15883-1 and -3.

CHEMICALS COMPARTMENT

### AF2-45S Young

Coloumn floor mounted with plinth, wall or floor drain trap connection. Thermal disinfection with built-in steam generator.

Dimension 450 x 500 x 1500

| AF2 Simplex Line Bedpan Washer Disinfector                                                                                                                                                                     |               |
|----------------------------------------------------------------------------------------------------------------------------------------------------------------------------------------------------------------|---------------|
| TECHNICAL FEATURES                                                                                                                                                                                             | AF2<br>S-LINE |
| Approvals MDD 93/42/EEC EN ISO 15883-1 AND 15883-3 and DWGW certificate                                                                                                                                        | •             |
| Manufactured in AISI 304 (DIN 1.4301) stainless steel Scotch Brite finish                                                                                                                                      | •             |
| Wall or floor drain complete with DCS (Drain Control System)                                                                                                                                                   | •             |
| Control keyboard with 40 character LCD display showing different phases in the cycle, alarm messages, disinfection temperature and "A0" value > 60 according to EN ISO 15883-3                                 | •             |
| Complete with 3 washing programs - functioning by using display: NORMAL for solid waste - ECONOMY for liquid waste - INTENSIVE for tough waste                                                                 | •             |
| THERMAL DISINFECTION WITH A BUILT IN STEAM GENERATOR 3,2 KW complete with internal water controlling probe and a protected thermostat                                                                          | •             |
| Softener/Detergent dosing pump complete with level monitoring in the canister and dosage adjustable from the control keyboard                                                                                  | •             |
| SDS (Self Disinfection System) Auto disinfection system every 24 if not used (EN ISO 15883-1 p.5.3.1)                                                                                                          | •             |
| ACS (Air Cooling System) - After the disinfection phase cold air will be introduced in the washing chamber for cooling the temperature, partially dry the containers and avoid aerosol effect to the operators | <b>•</b>      |