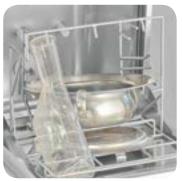

## **AF 2 SIMPLEX LINE**

Washer disinfector for human waste containers

# SIMPLEX LINE easy to install, simple to use

AT-OS has created the new S-LINE bedpan washer for washing and disinfecting human waste container for using in Nursing-home, small clinics and hospital department where a simple machine is needed.

Refined design, reduced dimensions, high technology in accordance with the ISO Standard EN-ISO 15883-1 and -3.

CHEMICALS COMPARTMENT