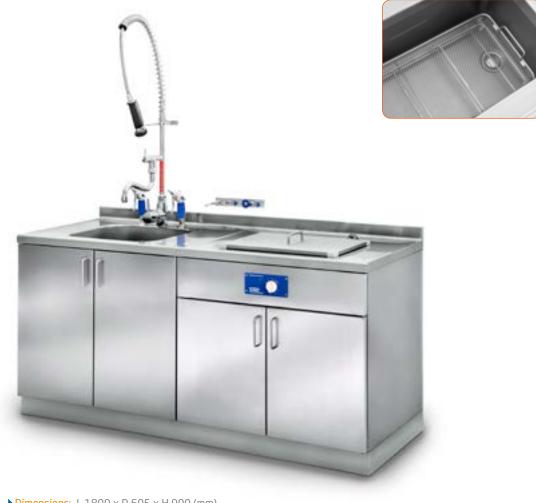

## **RTA - 1800 Cleaning table with ultrasonic sink**

Dimensions: L 1800 x D 605 x H 900 (mm)

- Made entirely in stainless steel AISI 304, with double-wall doors containing fireproof sound-damping material and silicon edge seal that guarantees a perfect door seal and valid barrier to dust and dirt.
- Equipped of washing sink 500x400xh250mm for pre-cleaning of processed articles using a shower tap with cold and hot water between a demineralized water spray gun and a compressed air spray gun.
- Equipped of 20 Lt ultrasonic sink 510x300xh200mm configured at 35 KHz with the possibility to adjust the power and time, with manual drainage system.