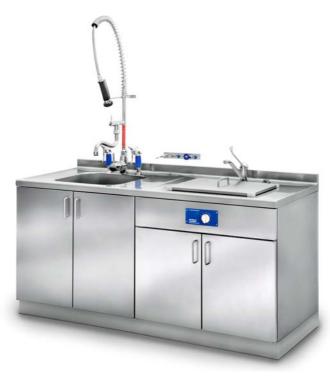

## **RTA-1800 CLEANING TABLE WITH ULTRASONIC SINK**

Made entirely of AISI 304 (1.430 1) stainless steel with Scotch Brite brushed finish and composed according the following general characteristic :

- ✓ Veneered double wall doors containing fireproof sound-damping material and silicone edge seal (acid resistant) that guarantees a perfect door seal and valid barrier to dust and dirt;
- ✓ 8 mm. diameter arch handles and hinges with adjustable spring for automatic returns;
- revolving doors open 175° to give maximum access to the interior.
  Units rest on 100 mm. high adjustable stainless steel socket.

Total size (L x D x H): L 1800 x D 605 x H 900 [mm]

The unit is completed with: n. 1 Under-cabinet L 900 mm with two revolving doors Dim.: L 900 x D 575 x H 860 [mm] n. 1 Under-cabinet L 900 mm with control panel for ultrasonic cleaner with two revolving doors. Dim.: L 900 x D 575 x H 860 [mm]

Stainless steel sandwich work-plate with brushed finish on the upper surfaces 40 mm thick with 3 mm anti-spilling around the basins and 60 mm splash-guard at the back side Dim.: L 1800 x W 605 x H 40+60 [mm].

stainless steel built-in basin welded in the work-plate to be used for pre-cleaning. *Dim.:* L 500 x W 400 x D 250 [mm] Discharge outfit included

BANDELIN ultrasound oscillating sink, type TE 1030, built-in in the work-plate with discharge outfit 1/2" with Bowden cable and with stainless steel lid (Art. D30), basket holder (Art. KT 30), basket for instrument (Art. K29EM). *Sink dimensions: L 510 x W 300 x D 200 [mm]* 

n. 1 Water spray gun for pre-cleaning with cold water. Consisting of: connector 1/2", standard-set with 8 removable jets, attachments 1,5 m tubing and cone table-top rosette.

n.1 Compressed-Air spray gun consisting of: connector 1/2", 1,5 m tubing and cone table-top rosette.

n. 1 Top table water tap on the ultrasonic sink

n. 1 Top table Gastro water tap with long tube for rinsing instruments on the normal sink.