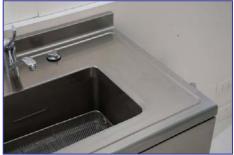

Stainless steel sandwich work-plate with brushed finish on the upper surfaces 40 mm thick with 3 mm anti-spilling around the basins and 60 mm splash-guard at the back side Dim.: L 1800 x W 605 x H 40+60 [mm].

stainless steel built-in basin welded in the work-plate to be used for pre-cleaning. *Dim.:* L 500 x W 400 x D 250 [mm] Discharge outfit included

BANDELIN ultrasound oscillating sink, type TE 1030, built-in in the work-plate with discharge outfit 1/2" with Bowden cable and with stainless steel lid (Art. D30), basket holder (Art. KT 30), basket for instrument (Art. K29EM). *Sink dimensions: L 510 x W 300 x D 200 [mm]* 

n. 1 Top table water tap on the ultrasonic sink

n. 1 Top table Gastro water tap with long tube for rinsing instruments on the normal sink.