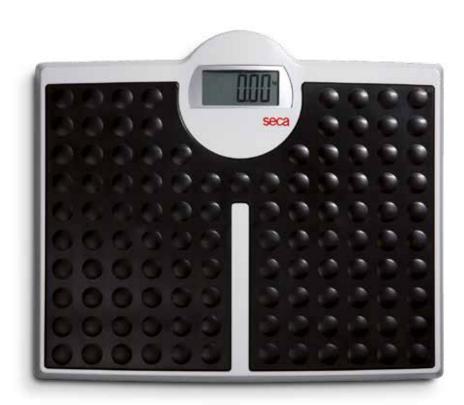

## seca robusta 813

The standing, taking everything lightly

- Solid steel frame. For persons up to 200 kilograms.
- Non-slip rubber base.
  For safe standing during measuring.
- Big LCD figures.
  For easy reading.
- Step-off function. For weighing without switching on scales.

Weight and girth are no problem on the seca robusta 813. You don't even have to bend over to switch it on, thanks to the unique step-off function. An additional problem with many scales is the display. Not so here, because thanks to the 29-millimetre-high LCD figures, it is extremely easy to read the measurements. You see, a scale from seca makes life easier by paying attention to details.

High-quality, twocomponent nubby material feels as soft as rubber.

Big LCD figures. For easy reading