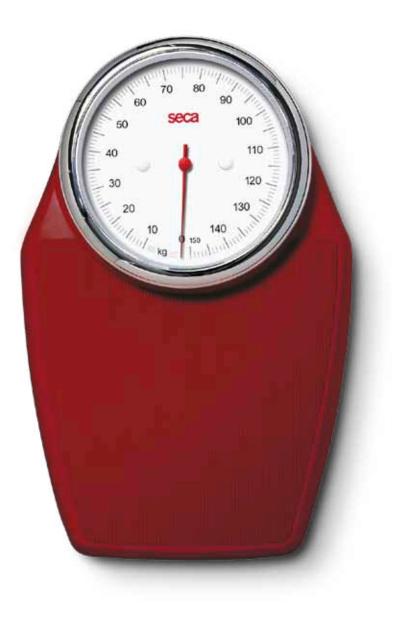

### A classic in several colours.

his seca classic has greatly influenced the image of scales. With an absolutely precise dial, synthetic covering used in medical applications, and steel plate housing from the good old days. The modern age has also left its mark on these scales, which are available in many different colours and models. For one thing a classic should never be boring.

#### In several colours to suit every taste.

These scales are available in burgundy red, midnight blue and ecru. And because there's no disputing taste, this classic model also comes in two additional versions - with white or black housing. All of them have

in common the chrome-plated safety ring, a platform of skin-friendly grooved natural

Traditional weighing mechanics in classic colours.

seca 760

# **Technical Data**

- Capacity: 150 kg, 320 lbs
- Graduation: 1.000 g, 1 lbs
- Dimensions (WxHxD): 303 x 118 x 470 mm
- Weight: 3.5 kg / 7.7 lbs
- Functions: reset-to-zero function

Г

٦