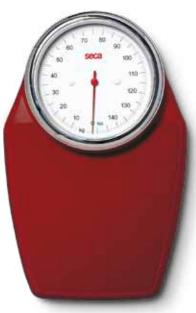

### A classic in several colours.

his seca classic has greatly influenced the image of scales. With an absolutely precise dial, synthetic covering used in medical applications, and steel plate housing from the good old days. The modern age has also left its mark on these scales, which are available in many different colours and models. For one thing a classic should never be boring.

#### In several colours to suit every taste.

These scales are available in burgundy red, midnight blue and ecru. And because there's no disputing taste, this classic model also comes in two additional versions - with white or black housing. All of them have

in common the chrome-plated safety ring, a platform of skin-friendly grooved natural

Traditional weighing mechanics in classic colours.

seca 760

# **Technical Data**

- Capacity: 150 kg, 320 lbs
- Graduation: 1.000 g, 1 lbs
- Dimensions (WxHxD): 303 x 118 x 470 mm
- Weight: 3.5 kg / 7.7 lbs
- Functions: reset-to-zero function

Г

٦